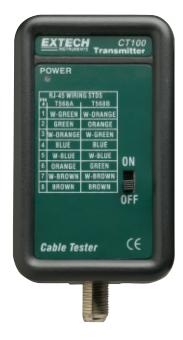

#### **Twisted Pair Features**

- Tests EIA/TIA568A and 568B and 10Base-T
- Tests for shorts, opens, miswires and reversals
- · Shield detection tests shield integrity
- · Tests installed wiring and jumper cables; shielded or unshielded twisted pair cable; Cat 5e, Cat 5, Cat 4, and Cat 3