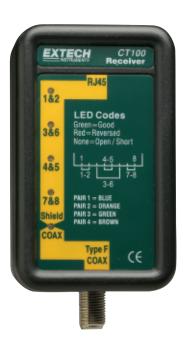

#### **Twisted Pair Features**

- Tests EIA/TIA568A and 568B and 10Base-T
- Tests for shorts, opens, miswires and reversals
- · Shield detection tests shield integrity
- · Tests installed wiring and jumper cables; shielded or unshielded twisted pair cable; Cat 5e, Cat 5, Cat 4, and Cat 3