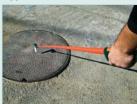

## **Applications:**

Detecting live AC Voltage on manholes with convenient telescoping probe. When Voltage is detected, audible beeper will sound and the red LED will flash on the probe tip.

Telescoping feature provides the convenience of easy reach by eliminating the hassles of bending down