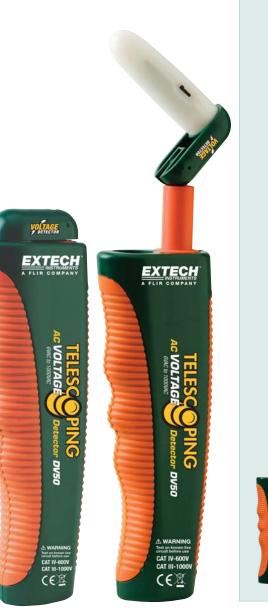

## **Telescoping AC Voltage Detector**

**Non-contact detection of AC Voltage up to 1000VAC** With telescoping probe giving a total reach of 39" (1m) for hard-to-reach areas

## **Features:**

- Non-Contact Detection of AC Voltage from 6VAC to 1000VAC (50/60Hz)
- Telescoping probe extends to a reach distance of 39" (1m)
- Red LED Voltage indicator and On/Off controlled Audible beeper
- Sensitivity adjustment increases or reduces sensor trigger threshold
- Locate difficult to reach live wires and potentially dangerous manhole covers
- Dimensions: 7.7x2.4x1.2" (195x62x30mm) Weight: 5.2oz (148g)
- Complete with two LR44 button batteries

Probe extends to 0.9m with reach distance of 1m allows you to take measurements in hard to access areas without the use of a ladder.

Storage Position

Probe extends 36" (0.9m) allowing 39" (1m) total reach

## **Ordering Information:**

DV50 .....Telescoping AC Voltage Detector

Sensor Tip