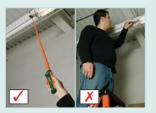

Probe extends to 0.9m with reach distance of 1m allows you to take measurements in hard to access areas without the use of a ladder.

Storage Position

Probe extends 36" (0.9m) allowing 39" (1m) total reach