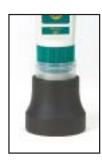

## Product DATASHEET

## **Weighted Base & Solution Cups**

Recommended for ExStik<sup>™</sup> Series Meters

## **Features:**

- Plastic solution cups with caps for storing your solutions
- Iron cast weighted base to hold the ExStik $^{\rm TM}$  meter in plastic solution cup when taking a measurement to obtain a stable reading
- · Allows for hands-free measurements
- Complete with weighted base and 5 solution cups with caps





Weighted base and plastic cups allow for hands-free operation

## **Ordering Information:**

**EX006** ... Weighted base with 5 solution cups **EX007** ... Spare sample solution cups (24pk)