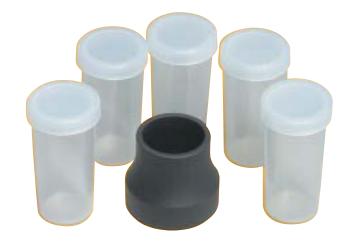

## **Features:**

- Plastic solution cups with caps for storing your solutions
- Iron cast weighted base to hold the ExStik $^{\rm TM}$  meter in plastic solution cup when taking a measurement to obtain a stable reading
- · Allows for hands-free measurements
- Complete with weighted base and 5 solution cups with caps

## **Ordering Information:**

**EX006** ... Weighted base with 5 solution cups **EX007** ... Spare sample solution cups (24pk)