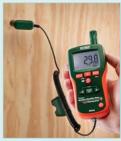

## Kit includes:

- Model FLIR i7 Compact IR Camera
  - Affordable InfraRed Camera with high quality image, focus free viewing, and 5000 image miniSD card storage
  - 140 x 140 pixel image resolution
  - High ±2% or ±2°C accuracy and 0.1°C thermal sensitivity
  - From -4 to 482°F (-20 to 250°C) Temperature range
  - Large 2.8" color LCD
  - Focus free lens for convenient viewing
  - Extremely lightweight (13 ounces) resulting in less user fatigue
- Model MO290 Pinless Moisture Psychrometer + IR
  - Monitor moisture in wood and building materials with virtually no surface damage
  - Included Pin Probe for contact moisture readings
  - Patented InfraRed Thermometer with laser pointer for non-contact surface temperature measurement
  - Built-in RH/Temperature probe measures Relative Humidity, Air temperature, plus Grains Per Pound (GPP), Dew Point (DP), and Vapor Pressure
  - Measurement Ranges:

Pinless Moisture: 0 to 99% (limited by wood type)

Pin-type Moisture: 6 to 40% (Wood); 13 to 99% (Materials)

Temperature (Air): -4 to 140°F (-20 to 60°C) Temperature (IR): -5 to 392°F (-50 to 200°C)

Humidity: 0 to 99%RH Vapor Pressure: 0 to 20.0kPA

Measure moisture of wall material with non-invasive Pinless technology.

Pin Moisture Probe included for making contact moisture measurements.

Supplied in a rugged heavy duty hard carrying case that provides protection and organization for the meters and accessories whenever they are needed.