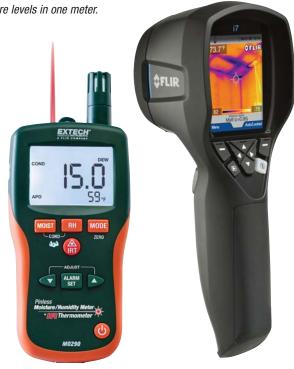

## A complete solution for the Restoration Contractor

Thermal imaging camera quickly locates areas of moisture in building materials. Use combination pinless moisture meter/thermal hygrometer to capture all ambient conditions as well as moisture levels in one meter.

## Kit includes:

- Model FLIR i7 Compact IR Camera
  - Affordable InfraRed Camera with high quality image, focus free viewing, and 5000 image miniSD card storage
  - 140 x 140 pixel image resolution
  - High ±2% or ±2°C accuracy and 0.1°C thermal sensitivity
  - From -4 to 482°F (-20 to 250°C) Temperature range
  - Large 2.8" color LCD
  - Focus free lens for convenient viewing
  - Extremely lightweight (13 ounces) resulting in less user fatigue
- Model MO290 Pinless Moisture Psychrometer + IR
  - Monitor moisture in wood and building materials with virtually no surface damage
  - Included Pin Probe for contact moisture readings
  - Patented InfraRed Thermometer with laser pointer for non-contact surface temperature measurement
  - Built-in RH/Temperature probe measures Relative Humidity, Air temperature, plus Grains Per Pound (GPP), Dew Point (DP), and Vapor Pressure
  - Measurement Ranges:

Pinless Moisture: 0 to 99% (limited by wood type)

Pin-type Moisture: 6 to 40% (Wood); 13 to 99% (Materials)

Temperature (Air): -4 to 140°F (-20 to 60°C) Temperature (IR): -5 to 392°F (-50 to 200°C)

Humidity: 0 to 99%RH Vapor Pressure: 0 to 20.0kPA