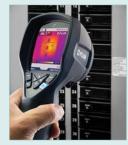

Compact (13oz) i7 Thermal Camera with quality resolution, stores 5000 JPEG images via memory card (included). Detects hidden problems fast!

QuickReport<sup>™</sup> PC software for i7 Thermal Camera enables user to analyze Temperature of all JPEG images from miniSD™ card (included).