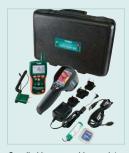

## **Water Restoration Contractor Kit**

## A complete solution for the Restoration Contractor

Thermal imaging camera quickly locates areas of moisture in building materials. Use combination pinless moisture meter/thermal hygrometer to capture all ambient conditions as well as moisture levels in one meter.

Measure moisture of wall material with non-invasive Pinless technology.

Pin Moisture Probe included for making contact moisture measurements.

Supplied in a rugged heavy duty hard carrying case that provides protection and organization for the meters and accessories whenever they are needed.

## **Ordering Information:**

MO290-RK1-I7 ......Water Restoration Contractor Kit

 $\epsilon$