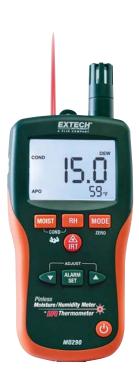

## **Kit includes:**

- Model IRC40 i5 Compact IR Camera
  - Affordable InfraRed Camera with high quality image, focus free viewing, and 5000 image miniSD card storage
  - 80 x 80 pixel image resolution
  - High 2% accuracy and 0.1°C thermal sensitivity
  - 32 to 482°F (0 to 250°C) Temperature range
  - Large 2.8" color LCD
  - Focus free lens for convenient viewing
  - Extremely lightweight (12 ounces) resulting in less user fatigue
- Model MO290 Pinless Moisture Psychrometer + IR
  - Monitor moisture in wood and building materials with virtually no surface damage
  - Included Pin Probe for contact moisture readings
  - Patented InfraRed Thermometer with laser pointer for non-contact surface temperature measurement
  - Built-in RH/Temperature probe measures Relative Humidity, Air temperature, plus Grains Per Pound (GPP), Dew Point (DP), and Vapor Pressure
  - Measurement Ranges:

Pinless Moisture: 0 to 99% (limited by wood type)

Pin-type Moisture: 6 to 40% (Wood); 13 to 99% (Materials)

Temperature (Air): -4 to 140°F (-20 to 60°C) Temperature (IR): -5 to 392°F (-50 to 200°C)

Humidity: 0 to 99%RH Vapor Pressure: 0 to 20.0kPA

Measure moisture of wall material with non-invasive Pinless technology.

Pin Moisture Probe included for making contact moisture measurements.

Supplied in a rugged heavy duty hard carrying case that provides protection and organization for the meters and accessories whenever they are needed.