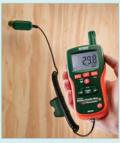

## **Kit includes:**

- Model IRC40 i5 Compact IR Camera
  - Affordable InfraRed Camera with high quality image, focus free viewing, and 5000 image miniSD card storage
  - 80 x 80 pixel image resolution
  - High 2% accuracy and 0.1°C thermal sensitivity
  - 32 to 482°F (0 to 250°C) Temperature range
  - Large 2.8" color LCD
  - Focus free lens for convenient viewing
  - Extremely lightweight (12 ounces) resulting in less user fatigue
- Model MO290 Pinless Moisture Psychrometer + IR
  - Monitor moisture in wood and building materials with virtually no surface damage
  - Included Pin Probe for contact moisture readings
  - Patented InfraRed Thermometer with laser pointer for non-contact surface temperature measurement
  - Built-in RH/Temperature probe measures Relative Humidity, Air temperature, plus Grains Per Pound (GPP), Dew Point (DP), and Vapor Pressure
  - Measurement Ranges:

Pinless Moisture: 0 to 99% (limited by wood type)

Pin-type Moisture: 6 to 40% (Wood); 13 to 99% (Materials)

Temperature (Air): -4 to 140°F (-20 to 60°C) Temperature (IR): -5 to 392°F (-50 to 200°C)

Humidity: 0 to 99%RH Vapor Pressure: 0 to 20.0kPA

Measure moisture of wall material with non-invasive Pinless technology.

Pin Moisture Probe included for making contact moisture measurements.

Supplied in a rugged heavy duty hard carrying case that provides protection and organization for the meters and accessories whenever they are needed.