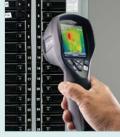

Compact (12oz) i5 Thermal Camera with quality resolution, stores 5000 JPEG images via memory card (included). Detects hidden problems fast!

QuickReport<sup>™</sup> PC software for i5 Thermal Camera enables user to analyze Temperature of all JPEG images from miniSD<sup>™</sup> card (included).