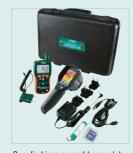

## **Water Restoration Contractor Kit**

## A complete solution for the Restoration Contractor

Thermal imaging camera quickly locates areas of moisture in building materials. Use combination pinless moisture meter/thermal hygrometer to capture all ambient conditions as well as moisture levels in one meter.

## **Kit includes:**

- Model IRC40 i5 Compact IR Camera
  - Affordable InfraRed Camera with high quality image, focus free viewing, and 5000 image miniSD card storage
  - 80 x 80 pixel image resolution
  - High 2% accuracy and 0.1°C thermal sensitivity
  - 32 to 482°F (0 to 250°C) Temperature range
  - Large 2.8" color LCD
  - Focus free lens for convenient viewing
  - Extremely lightweight (12 ounces) resulting in less user fatigue
- Model MO290 Pinless Moisture Psychrometer + IR
  - Monitor moisture in wood and building materials with virtually no surface damage
  - Included Pin Probe for contact moisture readings
  - Patented InfraRed Thermometer with laser pointer for non-contact surface temperature measurement
  - Built-in RH/Temperature probe measures Relative Humidity, Air temperature, plus Grains Per Pound (GPP), Dew Point (DP), and Vapor Pressure
  - Measurement Ranges:

Measure moisture of wall material with non-invasive Pinless technology.

Pin Moisture Probe included for making contact moisture measurements.

Supplied in a rugged heavy duty hard carrying case that provides protection and organization for the meters and accessories whenever they are needed.

## **Ordering Information:**

M0290-RK1 .. Water Restoration Contractor Kit

(