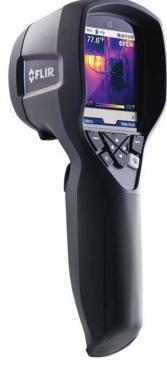

## **Kit includes:**

- Model IRC40 i5 Compact IR Camera
  - Affordable InfraRed Camera with high quality image, focus free viewing, and 5000 image miniSD card storage
  - 80 x 80 pixel image resolution
  - High 2% accuracy and 0.1°C thermal sensitivity
  - 32 to 482°F (0 to 250°C) Temperature range
  - Large 2.8" color LCD
  - Focus free lens for convenient viewing
  - Extremely lightweight (12 ounces) resulting in less user fatigue
- Model MO290 Pinless Moisture Psychrometer + IR
  - Monitor moisture in wood and building materials with virtually no surface damage
  - Included Pin Probe for contact moisture readings
  - Patented InfraRed Thermometer with laser pointer for non-contact surface temperature measurement
  - Built-in RH/Temperature probe measures Relative Humidity, Air temperature, plus Grains Per Pound (GPP), Dew Point (DP), and Vapor Pressure
  - Measurement Ranges:

Compact (12oz) i5 Thermal Camera with quality resolution, stores 5000 JPEG images via memory card (included). Detects hidden problems fast!

QuickReport<sup>™</sup> PC software for i5 Thermal Camera enables user to analyze Temperature of all JPEG images from miniSD<sup>™</sup> card (included).