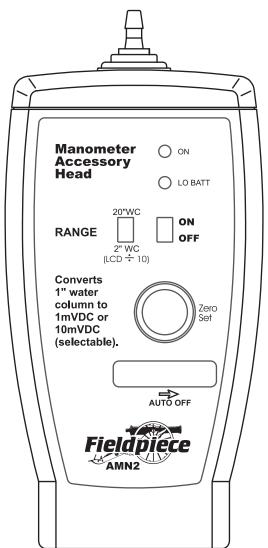

## **New Manometer Head**

## **Model AMN2**

## **Specifications:**

Measures: -20"WC to +20"WC Ranges: 2"WC, 20"WC Best resolution: 0.01"WC

Operating temperature: 32°F to

105°F

Low battery indication: the RED LED is ON when the battery voltage drops below

the operating level

Storage temperature: -4°F to 140°F, 0 to 80% R.H. with battery removed from meter

Battery: 9V

Gas pressure

**Static pressure** 

Positive/negative pressures

Auto off

Add EHDL1 for a stand alone manometer, snap onto Stick meter, or use AHDL1 to connect to most DMMs.