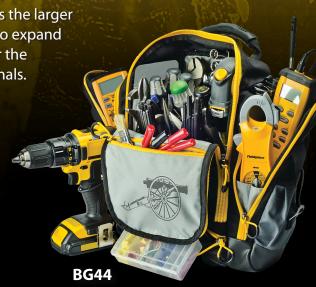

## **NEW Fieldpiece Line of Tool Bags**

The BG36 Inspection Tool Bag joins the larger Fieldpiece BG44 Service Tool Bag to expand the only tool bag line designed for the specific needs of HVACR professionals.

#### **BG44 Service Tool Bag**

- Rugged Tool Rack
- Padded Pockets
- Magnetic Tray
- Quick Carry Single Strap

www.fieldpiece.com