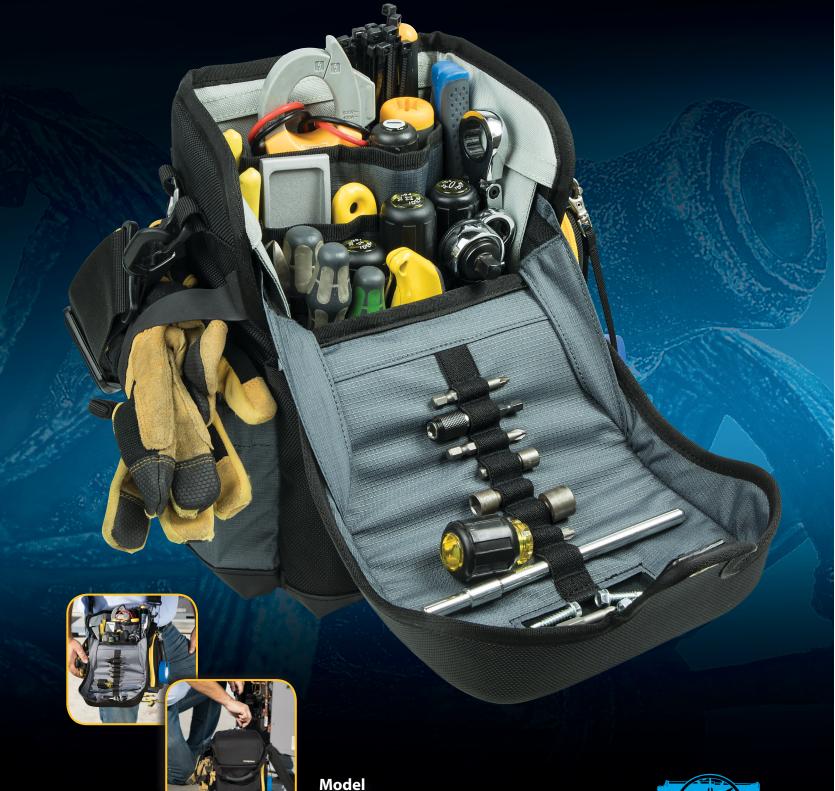

# **HVACR Inspection Tool Bag**

• Easy Access Pop Top • Compact Rugged Design • Magnetic Tray • Weather Protected Sturdy Base

. 123

**BG36** 

www.fieldpiece.com

The BG36 Inspection Tool Bag is an easy to carry, over the shoulder bag with an easy to open pop top. The pop top protects your tools from inclement weather, and from spilling out if dropped or knocked over. Plus it provides extra space for small tools and drill bits. While the strong magnetic tray holds cabinet screws and washers so they're never lost.

Sectioned interior pockets keep everything organized. Zippered side pocket and large interior adjustable section protect meters from hand tools. Large open front pocket and expandable side pocket allow for additional storage. Sturdy weather protected base keeps bag standing upright.

### Features:

- Quick locking magnetic closure
- Isolated pockets for test instruments
- Weather protected sturdy base
- Handy magnetic tray