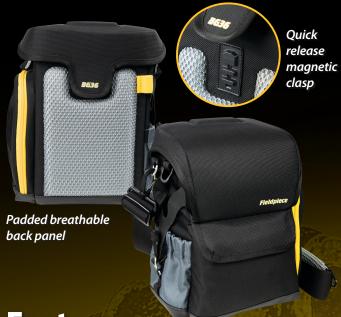

The BG36 is extremely durable with reinforced construction, ballistic grade nylon, and ripstop nylon. Plus it's comfortable to wear with a padded, breathable back panel and adjustable strap.

### Features:

- Quick locking magnetic closure
- Isolated pockets for test instruments
- Weather protected sturdy base
- Handy magnetic tray