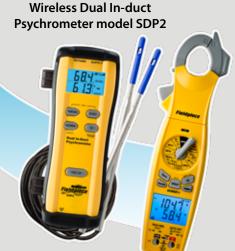

Save system measurements and customer details. Fill out inspection checklists. Take photos and notes for each system. It's all stored in the could so you can access your data while on the go.

**Wireless Digital Manifolds models** SMAN4, SMAN440, SMAN460