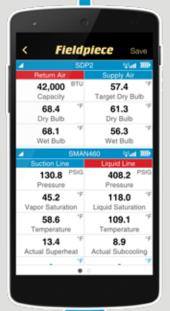

## Inspect, Connect, Report

Meters

The Job Link Mobile App is a powerful tool that HVACR professionals can run their entire job through.

View live measurements, calculations, and diagnostics for free.

Do even more with a Job Link subscription plan. Create professional reports and invoices.

Save system measurements and customer details. Fill out inspection checklists. Take photos and notes for each system. It's all stored in the could so you can access your data while on the go.

**Wireless Digital Manifolds models** SMAN4, SMAN440, SMAN460

- Live Measurements
- Trusted Diagnostics
- Inspection Checklists
- Cloud Storage
- Email Professional Reports
- Power and System **Efficiency Calculations**

Wireless Transmitter model JL2

**Wireless Clamp Meter** model SC660