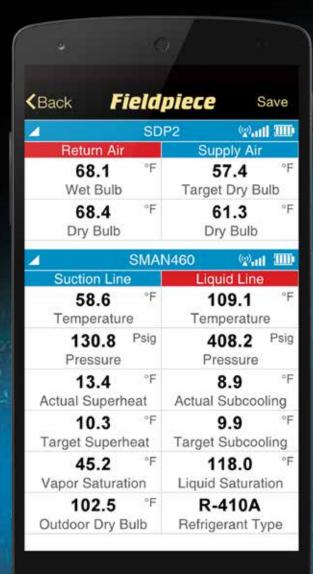

## Inspect, Connect, Report

Meters

The Job Link Mobile App is a powerful tool that HVACR professionals can run their entire job through.

View live measurements, calculations, and diagnostics for free.

Do even more with a Job Link subscription plan. Create professional reports and invoices.

Save system measurements and customer details. Fill out inspection checklists. Take photos and notes for each system. It's all stored in the could so you can access your data while on the go.

**Wireless Digital Manifolds models** SMAN4, SMAN440, SMAN460

- Live Measurements
- Trusted Diagnostics
- Inspection Checklists
- Cloud Storage
- Email Professional Reports
- Power and System **Efficiency Calculations**

Wireless Transmitter model JL2

**Wireless Clamp Meter** model SC660