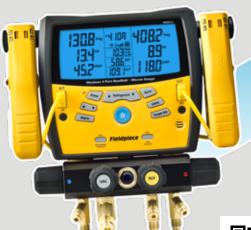

Save system measurements and customer details. Fill out inspection checklists. Take photos and notes for each system. It's all stored in the could so you can access your data while on the go.

**Wireless Digital Manifolds models** SMAN4, SMAN440, SMAN460