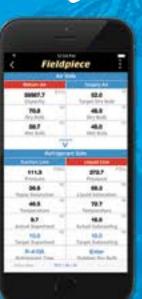

### Connect Directly to

**Job Link<sup>®</sup> System** Send measurements directly to your mobile device with the Job Link<sup>®</sup> System App.

\*\*Patent pending

#### Switchable Suction/Liquid Indicator

The indicator switch automatically tells the Job Link<sup>®</sup> system which side you're testing. Select red for liquid side and blue