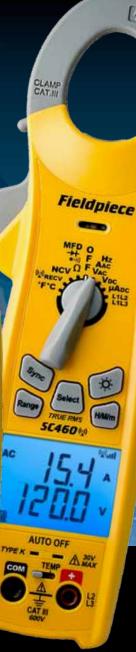

## Clamp Readings in Job Link™App

The new SC460 and SC660 wireless clamp meters team up with the Job Link system to provide even more in-depth testing, diagnostics and reports.

Clamp readings are wirelessly sent to the Job Link System via the long range JL2 Transmitter. Email reports and store them in the cloud for future reference.

**Wireless Dual In-duct** 

- Report Emailing
- Power and System
  Efficiency Calculations

Wireless Digital Manifolds models SMAN4, SMAN440, SMAN460

Wireless Transmitter model JL2

Wireless Clamp Meter model SC660