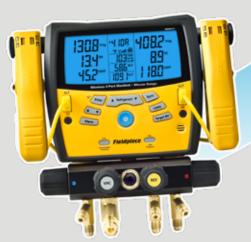

**Wireless Dual In-duct** 

- Report Emailing
- Power and System
  Efficiency Calculations

Wireless Digital Manifolds models SMAN4, SMAN440, SMAN460

Wireless Transmitter model JL2

Wireless Clamp Meter model SC660