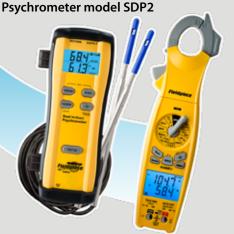

Plus, now you can document both power and system efficiency (SEER and EER) in Job Link with the wireless clamps and wireless psychrometer.

- Live Measurements
- Trusted Diagnostics
- Inspection Checklists
- Cloud Storage