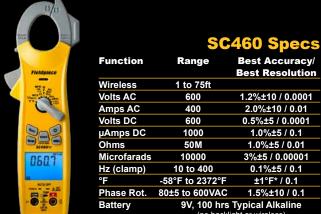

## Wireless Clamp Meter

**Model SC460** 

Clamp

True RMS
Phase Rotation
with Two Leads
Inrush Amps

Meter

Dual Display

Temperature

■ Microamps DC

■ Hold/Max/min

Jaw Flashlight

**SC460** 

■ Magnetic Strap

**SC460** 