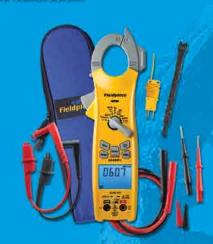

**Temperature** Solutions Type K thermocouples Trusted Temp slide directly into the meter, no adapter. Easy to access pot for quick field calibration.

Included: ASA2 Gator Clip Leads SC460 Clamp Meter ADLS2 Silicone Leads ATB1 Thermocouple ANC12 Padded Case