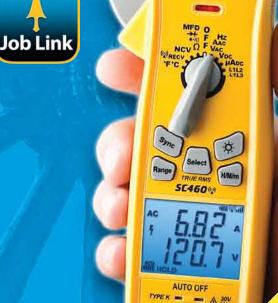

RIGHT STUFF

**Grab It** The clamp's claw grabs the Clamp wire you want to measure.

Fieldpiece

**Test 3-Phase Power** 

with Only Two Leads! With an alligator test lead (included) connected to L1, you can determine phase rotation with one hand.

#### Wireless Testing (\*)

Send measurements to the Job Link™ Mobile App via JL2 transmitter. Or view measurements from other compatible tools (ET2W, EH4W, SC57, LT17AW, SC460, SC660) across the jobsite LIVE.