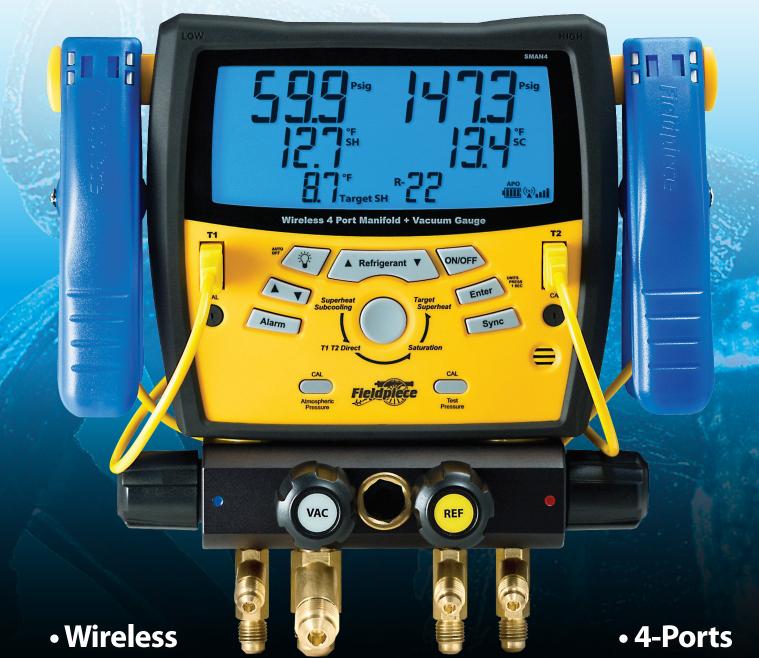

## Do More!

- 6 Live Readings
- Extra Large 3/8" Port

Micron Gauge

Alarms & Stopwatch

Fieldpiece

**Test Tools HVACR Pros Trust** 

## Real-time Charging with Wireless

6

aetdpitts

It's as easy as 1, 2, 3.

**1** Inside at Evaporator Sync your ARH5 in-duct psychrometer via wireless transmitter to the SMAN4 for live Indoor Wet Bulb readings at the condenser.\*

**2.** Outside at Condenser Sync your SC57 wireless clamp meter to the SMAN4 for live Outdoor Dry Bulb readings.\*

## **3.** Reading Live Measurements

The SMAN4 is now reading in REAL-TIME, as the measurements change, all the temperatures and pressures you need to charge a system! \*SMAN4 receives wireless signals from 100' away.  $(\mathbf{a})$ 

View the SMAN4 video at: YouTube.com/FieldpieceProducts

To learn everything the SMAN4 can do, like wirelessly sending readings to the HG3 for deeper analysis, visit www.fieldpiece.com. Compare actual superheat with target superheat as you charge!