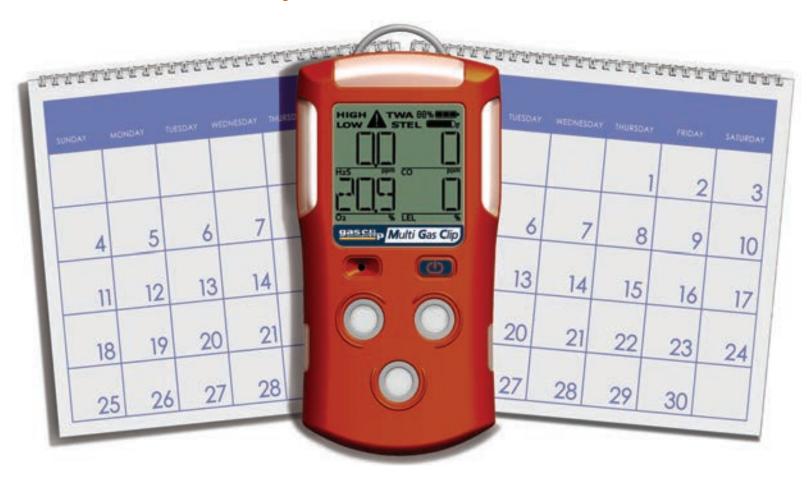

## **Multi Gas Clip**

The first portable multi gas detector with a battery life of months instead of hours.

- 2-month battery life on a single charge
- Compact and lightweight
- ► 6-month calibration cycle
- Low maintenance cost
- Simple to use
- ▶ 100% quality control testing
- ► LEL sensor (IR) does not require oxygen