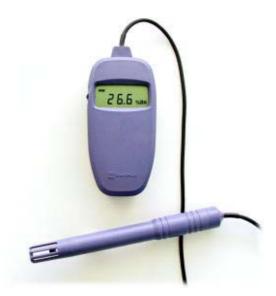

## **Thermohygrometer Model 6841**

## Features:

- •Ultra light and palm-size
- •Easy to use (Select temperature, humidity, or power on/off)

## **Specifications**

| Measuring Object             |             | Clean airflow                                |
|------------------------------|-------------|----------------------------------------------|
| Measuring range              | Temperature | -4 to 113°F (-20 to 45°C)                    |
|                              | Humidity    | 5 to 95%RH                                   |
| Display resolution           | Temperature | 0.1°F or 0.1°C                               |
|                              | Humidity    | 0.1%RH                                       |
| Accuracy                     | Temperature | +/-0.9°F (+/-0.5°C)                          |
|                              | Humidity    | +/-3%RH                                      |
| Responsiveness               |             | 30 sec                                       |
| Measuring Function           |             | Conversion between °F and °C                 |
| Dimensions                   | Main Unit   | Approx. 2.4" x 4.7" x 1.3" (60 x 120 x 34mm) |
|                              | Probe       | Approx. φ 19 x 170mm                         |
|                              | Cable       | Approx. $\phi$ 3.3 x 1.5m                    |
| Power Supply                 |             | AAA Battery x 4 (Mn, Alkaline, or Ni-Cd)     |
| Operating Environment        | Main Unit   | 41 to 104°F (5 to 40°C)                      |
|                              | Probe       | -4 to 113°F (-20 to 45°C)                    |
|                              | Storage     | 14 to 122°F (-10 to 50°C)                    |
|                              | Temperature |                                              |
| Weight (including batteries) |             | Approx. 6.3oz (180g)                         |
| Accessories                  |             | AAA Mn batteries x 4                         |