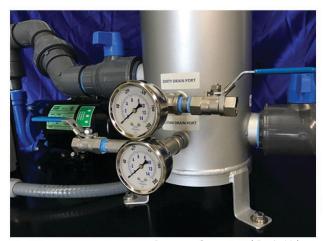

## **Kits Include; Pressure Gauges**

Pressure gauges on the inlet and outlet of the filter housing are used to determine when the cartridges are dirty and need to be replaced.

## **Drain Valves**

Drain fluid from housing when servicing.

## **Air Purge / Pressure Relief**

Purge air from housing when starting up to ensure 100% of the filter media is utilized. Relieve pressure and aid draining of housing when servicing.

Pressure Gauges and Drain Valves