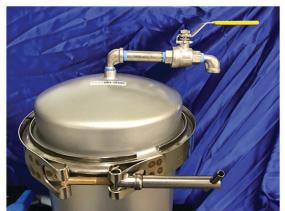

## **Air Purge / Pressure Relief**

Purge air from housing when starting up to ensure 100% of the filter media is utilized. Relieve pressure and aid draining of housing when servicing.

Pressure Gauges and Drain Valves