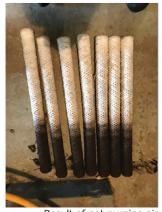

Result of not purging air

Air Purge / Pressure Relief

| Service Kit Part # | Use with                                  | Includes                                 |
|--------------------|-------------------------------------------|------------------------------------------|
| FSK-1/4            | QFPBH Series Bag Filter Housings          | Gauges, Air Purge Assembly, Drain Valve  |
| FSK-1/2            | QFP Series Multi-Round Cartridge Housings | Gauges, Air Purge Assembly, Drain Valves |