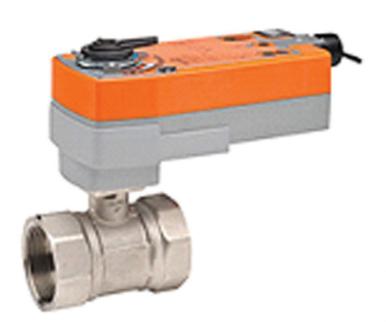

## SPRING RETURN MOTORIZED BALL VALVES

MBVSR series spring return motorized ball valves are recommended for cooling tower bleed applications. Powerful AFRBUP actuator with 180 inch pounds of torque ensures that the valve opens and closes as required. These standard port valves pass suspended solids more efficiently than solenoid valves, thus are less likely to stick open or closed. Maintenance requirements are reduced and reliability is significantly increased.

- Nickel Plated Brass Valve Body
- Stainless Steel Ball and Stem
- NEMA 2 Actuator Housing
- Motor Open < 75 Seconds
- Spring Return < 20 Seconds
- Open/Close Visual Indicator
- Manual Override, 5mm Hex Crank
- 212°F Max Temperature
- 36", 18 Gauge, 2 Wire Cable
- Auto Sensing Power Supply

| Model #    | Pipe Size | Position        | Max PSI | Voltage                                              |
|------------|-----------|-----------------|---------|------------------------------------------------------|
| MBVSR-1.25 | 1.25"     | Normally Closed | 200     | Auto-Sensing Multi-Range 24 to 240 VAC 24 to 125 VDC |
| MBVSR-1.5  | 1.5"      | Normally Closed | 200     |                                                      |
| MBVSR-2.0  | 2.0"      | Normally Closed | 200     |                                                      |
| MBVSR-2.5  | 2.5"      | Normally Closed | 100     |                                                      |
| MBVSR-3.0  | 3.0"      | Normally Closed | 100     |                                                      |