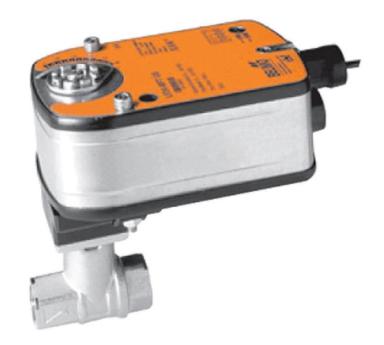

## SPRING RETURN MOTORIZED BALL VALVES

MBVSR series spring return motorized ball valves are recommended for cooling tower bleed applications. Powerful LF actuator with 35 inch pounds of torque ensures that the valve opens and closes as required. These standard port valves pass suspended solids more efficiently than solenoid valves, thus are less likely to stick open or closed. Maintenance requirements are reduced and reliability is significantly increased.

- Nickel Plated Brass Valve Body
- Stainless Steel Ball and Stem
- NEMA 2 Actuator Housing
- Motor Open = 40 to 75 Seconds
- Spring Return < 25 Seconds
- Open/Close Visual Indicator
- 250°F Max Temperature
- 36", 18 Gauge, 2 Wire Cable

| Model #       | Pipe Size | Position        | Max PSI | Voltage           |
|---------------|-----------|-----------------|---------|-------------------|
| MBVSR-1/2     | 1/2" NPT  | Normally Closed | 200     | 120 VAC, 50/60 Hz |
| MBVSR-3/4     | 3/4" NPT  | Normally Closed | 200     | 120 VAC, 50/60 Hz |
| MBVSR-1.0     | 1.0" NPT  | Normally Closed | 200     | 120 VAC, 50/60 Hz |
| MBVSR-1/2-24V | 1/2" NPT  | Normally Closed | 200     | 24 Volt, AC or DC |
| MBVSR-3/4-24V | 3/4" NPT  | Normally Closed | 200     | 24 Volt, AC or DC |
| MBVSR-1.0-24V | 1.0" NPT  | Normally Closed | 200     | 24 Volt, AC or DC |