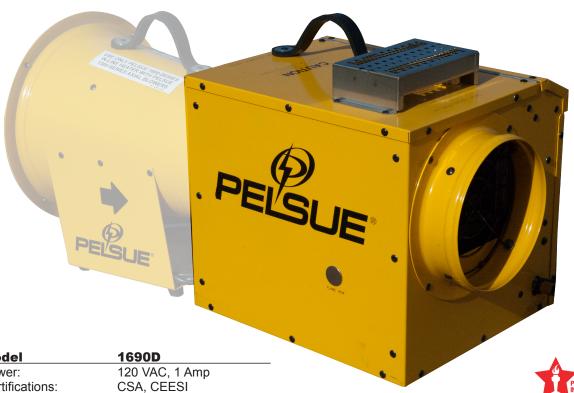

**Model 1690D**, when coupled with the 1325D Axial Ventilator, provides fresh warm air for all your confined space needs. This unit is propane fired and electrically powered. Requires the model 1325D Ventilator to operate. A Remote Thermostat Control (Model 1620) is also available.

Model Power: Certifications:

Dimensions: 18.5"L x 13.5"W x 15.25"H

Weight: 30 lbs.

Certified Air Flow: (coupled w/1325D)

Free Air: 639 cfm w/ one 90° bend: 532 cfm w/ two 90° bends: 498 cfm **BTUs** 70,000 Propane Usage: 2.25 lbs./hr. \*Available in European Voltage (50Hz)