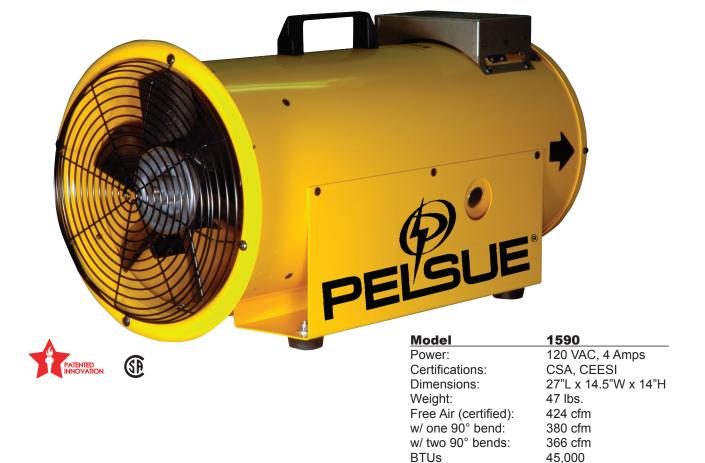

All-In-One Heater & Blower in one single unit

**Model 1590**, one-piece, Axial Propane Heater/Blower, provides fresh warm air. It is extremely efficient requiring only 45,000 BTU's of input to get a 125° heat rise. Certified for ventilating confined spaces with or without heated fresh air via air ducts. This model is available in both North American and European voltages.

Propane Usage:

1.5 lbs./hr.

\*Available in European Voltage (50Hz)