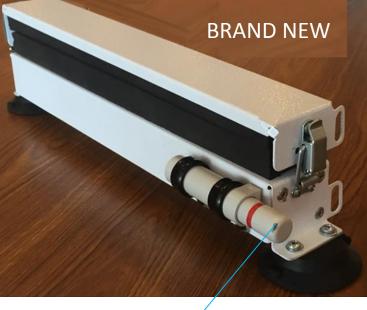

## PELSUE SUCTION CUP CABLE CLAMP

## **MODEL# 9S27**

## FEATURES:

- SMALL 20" X 5" x 3 ½ "
- LIGHTWEIGHT –ONLY 3.17LBS
- SIMPLE CONSTRUCTION
- 1 BUTTON PUMP
- 2 SUCTION CUPS
- WHITE POWDER COAT
- SINGLE COMPRESSION CLIP
- BLACK GRIP FOAM CONFORMS TO DIFFERENT CABLE SIZES.

PRESS BUTTON TO CREATE INSTANT SUCTION TO FLAT WORK SURFACE

TRADITION+INNOVATION

TO INQUIRE ABOUT THIS PRODUCT CALL 800-525-8460 OR EMAIL US AT SALES@PELSUE.COM