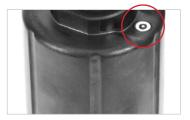

#### **STEP 2 – CALIBRATING THE UNIT**

Insert the UVT-LED-SW sensor into de-ionized water to calibrate. Make sure the water level is above the opening for the wiper. Place magnet over white locator on top of sensor for at least 3 seconds. The wiper will activate. When calibration is complete, the sensor will BEEP 7 times. The output for calibration should be close to 20mA (100% UV-T).