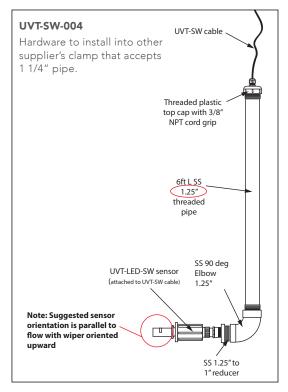

#### **STEP 3 – INSTALLING THE UVT-LED**

The UVT-LED-SW sensor is designed for submersion mounting in open channels. Hardware is ordered to install sensor onto 6 ft. length pipe assembly that bolts to channel or attaches to existing hardware from other suppliers.

#### STEP 3 - INSTALLING THE UVT-LED (CONTINUED)

The UVT-LED-SW sensor is designed for submersion mounting in open channels. Hardware is ordered to install sensor onto 6 ft. length pipe assembly that bolts to channel or attaches to existing hardware from other suppliers.