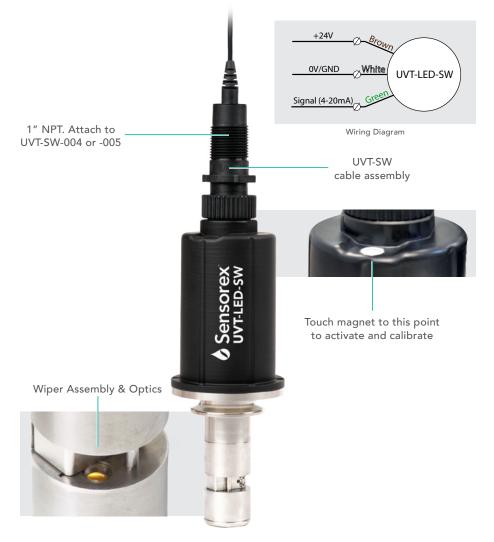

#### **STEP 1 – UNPACKING THE UVT-LED**

Make sure you have all the proper components. Refer to the packing list for the components you received based upon your order. You will receive: 1 each UVT-LED-SW sensor, 1 each UVT-SW-001 (10mtr cable), 1 cleaning swab. Mounting hardware is sold separately.

#### **STEP 2 – CALIBRATING THE UNIT**

Insert the UVT-LED-SW sensor into de-ionized water to calibrate. Make sure the water level is above the opening for the wiper. Place magnet over white locator on top of sensor for at least 3 seconds. The wiper will activate. When calibration is complete, the sensor will BEEP 7 times. The output for calibration should be close to 20mA (100% UV-T).

#### **STEP 3 – INSTALLING THE UVT-LED**

The UVT-LED-SW sensor is designed for submersion mounting in open channels. Hardware is ordered to install sensor onto 6 ft. length pipe assembly that bolts to channel or attaches to existing hardware from other suppliers.