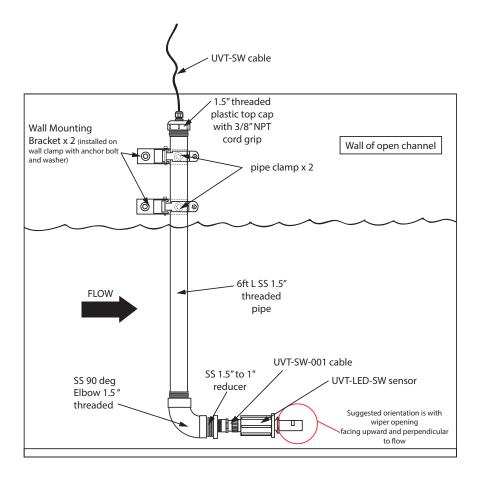

#### **STEP 3 – INSTALLING THE UVT-LED**

The UVT-LED-SW sensor is designed for submersion mounting in open channels. Hardware is ordered to install sensor onto 6 ft. length pipe assembly that bolts to channel or attaches to existing hardware from other suppliers.

#### STEP 3 - INSTALLING THE UVT-LED (CONTINUED)

The UVT-LED-SW sensor is designed for submersion mounting in open channels. Hardware is ordered to install sensor onto 6 ft. length pipe assembly that bolts to channel or attaches to existing hardware from other suppliers.

#### UVT-SW-005

Complete hardware to install UVT-LED-SW to wall of channel.

Parts covered by this product data sheet include: UVT-LED-SW Rev: 2016-11-07 © 2016 Sensorex Corporation

DESIGNED AND ASSEMBLED IN CALIFORNIA, USA