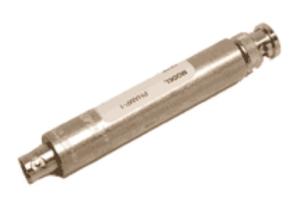

## PHAMP-1 Battery-Powered pH/ORP Pre-Amplifier

## Provides for long cable runs

Extends electrode service life

**Easy installation** 

Works with almost any make or model pH/ORP controller

Lithium cells for long service life

The PHAMP-1 is a battery-powered unity-gain preamplifier that allows the user to run cables up to 1000 feet between the electrode and pH/ORP controller/meter. The PHAMP-1 should be located close to the electrode for optimum use. High impedance pH signals are reduced from megohms to under 20,000 ohms. By locating the device near the electrode, the service life of the electrodes can be enhanced through the elimination of noise from cable runs. Sealed to keep out moisture, the PHAMP-1 is self powered by two three-volt lithium cells and has an estimated lifetime of three years. Simply plug in any pH or ORP electrode equipped with a BNC connector, plug in the extension cable and then you are finished!