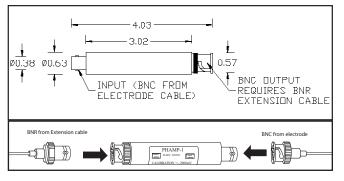

## Specifications

| Dimensions                | 0.63" diameter x 4.00" length (see out-<br>line drawing below)             |
|---------------------------|----------------------------------------------------------------------------|
| Materials of Construction | Stainless steel                                                            |
| Power Requirement         | Powered by two 3-volt Lithium cells not replaceable                        |
| Input                     | pH or ORP electrode with BNC<br>connector impedance <10 <sup>13</sup> Ohms |
| Output                    | mV unity gain, <20,000 Ohms resistance                                     |
| Output Offset             | 2 mV max (0.03 pH units)                                                   |
| Operating Temperature     | 0-60 deg C                                                                 |
| Weight                    | 2 0z. (5.87 grams)                                                         |
|                           |                                                                            |