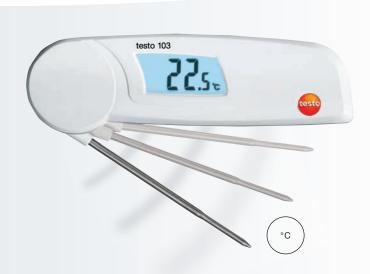

## Folding thermometer

testo 103 - The smallest folding thermometer in its class

Ideally suited for applications in the food sector

Easy to operate

Handy and small - fits in any trouser or jacket pocket

Robust probe with narrow measurement tip

Hygienic and easy-to-clean measurement tip

Splash-proof according to IP55

Certified according to EN 13485

At a length of 11 cm, the testo 103 is the smallest folding thermometer in its class. It hardly takes up any space, so you can simply stow it in your breast or trouser pocket. That way, it is always quickly available and close to hand. The small folding thermometer is immediately ready to measure after folding out to an angle of greater than 30°, and is therefore flexible in its application. After measurement, the probe can simply be folded away and stored safely until the next measurement.

The folding thermometer testo 103 is conform to HACCP and EN 13485. Its narrow measurement tip leaves only small punctures in the foodstuffs, making it optimally suitable for spot checks – for example in production, storage and processing, in gastronomy, in supermarket chains, in food retail or in industry

## testo 103

The testo 103 the smallest folding thermometer of its class! It offers handy, practical and strong support when carrying out monitoring measurements.

Part no. 0560 0103

| Sensor type          | NTC                                                       |
|----------------------|-----------------------------------------------------------|
| Meas. range          | -30 to +220 °C                                            |
| Accuracy<br>±1 digit | ±0.5 °C (-30 to +99.9 °C)<br>±1 % of mv (+100 to +220 °C) |
| Resolution           | 0.1 °C / °F                                               |