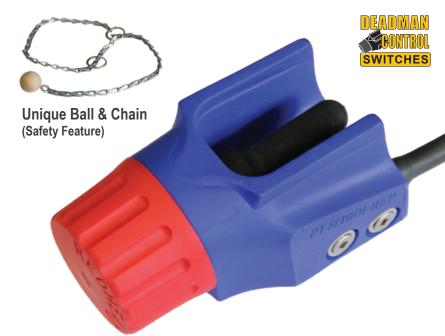

## **Highlights**

Suitable for any electric remote control system this 1001-REP-3K 3-Wire Repairable electric deadman control is preferred by contractors worldwide for maximum safety and reliability in extremely harsh conditions. designed specifically for abrasive blasting with a three-wire system and can be custom built with a longer cord and quick disconnect

|                   | Durahard Faciliana                                                                 |
|-------------------|------------------------------------------------------------------------------------|
|                   | Product Features                                                                   |
| Material:         | All polyurethane construction                                                      |
| Repairable?:      | Yes, field repairable                                                              |
| # of Wires:       | (3) Three-wire system                                                              |
| Suitable for:     | Any electric remote control system                                                 |
| Preferred by:     | Contractors worldwide for maximum safety & reliability in extreme harsh conditions |
| Designed for:     | Specifically designed for abrasive blasting                                        |
| Ideal for:        | blasting flat surfaces                                                             |
| Safety features:  | Unique ball & chain designed for safety & ease of use                              |
| Options:          | Can be built with longer cord and quick disconnect                                 |
| Available:        | Repair kits (sold separately)                                                      |
|                   | Compact size                                                                       |
|                   | Proven components                                                                  |
| Special Features: | Simple to repair                                                                   |
|                   | Dust & water resistant                                                             |
|                   | The ORIGINAL "Repairable" Deadman Control                                          |