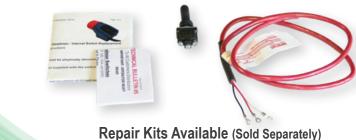

|                   | Durahard Faciliana                                                                 |
|-------------------|------------------------------------------------------------------------------------|
|                   | Product Features                                                                   |
| Material:         | All polyurethane construction                                                      |
| Repairable?:      | Yes, field repairable                                                              |
| # of Wires:       | (3) Three-wire system                                                              |
| Suitable for:     | Any electric remote control system                                                 |
| Preferred by:     | Contractors worldwide for maximum safety & reliability in extreme harsh conditions |
| Designed for:     | Specifically designed for abrasive blasting                                        |
| Ideal for:        | blasting flat surfaces                                                             |
| Safety features:  | Unique ball & chain designed for safety & ease of use                              |
| Options:          | Can be built with longer cord and quick disconnect                                 |
| Available:        | Repair kits (sold separately)                                                      |
|                   | Compact size                                                                       |
|                   | Proven components                                                                  |
| Special Features: | Simple to repair                                                                   |
|                   | Dust & water resistant                                                             |
|                   | The ORIGINAL "Repairable" Deadman Control                                          |