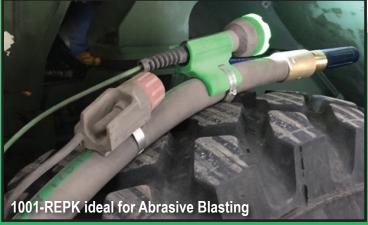

## **Highlights**

Suitable for any electric remote control system this 1001-REPK 2-Wire Repairable electric deadman control is preferred by contractors worldwide for maximum safety and reliability in extremely harsh conditions. designed specifically for abrasive blasting with a two-wire system and can be custom built with a longer cord and quick disconnect

Repair Kits Available (Sold Separately)

|                   | Product reatures                                                                   |  |
|-------------------|------------------------------------------------------------------------------------|--|
| Material:         | All polyurethane construction                                                      |  |
| Repairable?:      | Yes, field repairable                                                              |  |
| # of Wires:       | (2) Two-wire system                                                                |  |
| Suitable for:     | Any electric remote control system                                                 |  |
| Preferred by:     | Contractors worldwide for maximum safety & reliability in extreme harsh conditions |  |
| Designed for:     | Specifically designed for abrasive blasting                                        |  |
| Ideal for:        | blasting flat surfaces                                                             |  |
| Safety features:  | Unique ball & chain designed for safety & ease of use                              |  |
| Options:          | Can be built with longer cord and quick disconnect                                 |  |
| Available:        | Repair kits (sold separately)                                                      |  |
|                   | Compact size                                                                       |  |
|                   | Proven components                                                                  |  |
| Special Features: | Simple to repair                                                                   |  |
|                   | Dust & water resistant                                                             |  |
|                   | The ORIGINAL "Repairable" Deadman Control                                          |  |