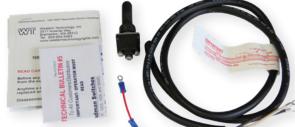

|   | WITE Week                                                                         | ern Technology, Inc.<br>Arsenal Way<br>erson, WA 88312<br>900-654-5483<br>svesterniechnologylights com                                                                                                                       | 1   |
|---|-----------------------------------------------------------------------------------|------------------------------------------------------------------------------------------------------------------------------------------------------------------------------------------------------------------------------|-----|
|   | READ CAR<br>Sefore any<br>from the ed<br>Anysime at<br>replaced at<br>Disassemble | FECHNICAL BULLETIN #5 To All Companies Darbados THEORITAN CORRACTO WOST READ THEORY TO THE THEORY TO ALL THE THEORY |     |
|   | F                                                                                 | Repair Kit                                                                                                                                                                                                                   | s / |
| 1 |                                                                                   | 100                                                                                                                                                                                                                          |     |
|   |                                                                                   |                                                                                                                                                                                                                              |     |
|   |                                                                                   | Dill                                                                                                                                                                                                                         |     |

Repair Kits Available (Sold Separately)

|                   | Product reatures                                                                   |  |
|-------------------|------------------------------------------------------------------------------------|--|
| Material:         | All polyurethane construction                                                      |  |
| Repairable?:      | Yes, field repairable                                                              |  |
| # of Wires:       | (2) Two-wire system                                                                |  |
| Suitable for:     | Any electric remote control system                                                 |  |
| Preferred by:     | Contractors worldwide for maximum safety & reliability in extreme harsh conditions |  |
| Designed for:     | Specifically designed for abrasive blasting                                        |  |
| Ideal for:        | blasting flat surfaces                                                             |  |
| Safety features:  | Unique ball & chain designed for safety & ease of use                              |  |
| Options:          | Can be built with longer cord and quick disconnect                                 |  |
| Available:        | Repair kits (sold separately)                                                      |  |
|                   | Compact size                                                                       |  |
|                   | Proven components                                                                  |  |
| Special Features: | Simple to repair                                                                   |  |
|                   | Dust & water resistant                                                             |  |
|                   | The ORIGINAL "Repairable" Deadman Control                                          |  |