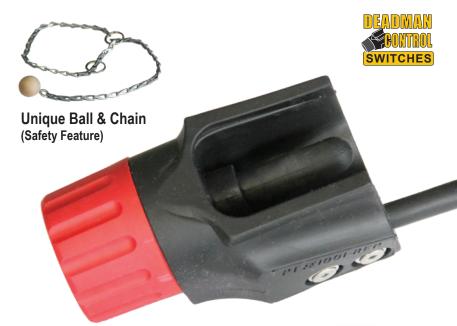

## **Highlights**

Suitable for any electric remote control system this 1001-REPK 2-Wire Repairable electric deadman control is preferred by contractors worldwide for maximum safety and reliability in extremely harsh conditions. designed specifically for abrasive blasting with a two-wire system and can be custom built with a longer cord and quick disconnect

Repair Kits Available (Sold Separately)

|                   | Product reatures                                                                   |  |
|-------------------|------------------------------------------------------------------------------------|--|
| Material:         | All polyurethane construction                                                      |  |
| Repairable?:      | Yes, field repairable                                                              |  |
| # of Wires:       | (2) Two-wire system                                                                |  |
| Suitable for:     | Any electric remote control system                                                 |  |
| Preferred by:     | Contractors worldwide for maximum safety & reliability in extreme harsh conditions |  |
| Designed for:     | Specifically designed for abrasive blasting                                        |  |
| Ideal for:        | blasting flat surfaces                                                             |  |
| Safety features:  | Unique ball & chain designed for safety & ease of use                              |  |
| Options:          | Can be built with longer cord and quick disconnect                                 |  |
| Available:        | Repair kits (sold separately)                                                      |  |
|                   | Compact size                                                                       |  |
|                   | Proven components                                                                  |  |
| Special Features: | Simple to repair                                                                   |  |
|                   | Dust & water resistant                                                             |  |
|                   | The ORIGINAL "Repairable" Deadman Control                                          |  |