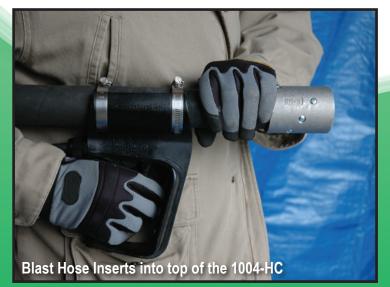

The 1004-HC Wrist-EZ – Repairable Electric Deadman Control is the most ergonomic, comfortable and safe Deadman control on the market.

Unique Ball & Chain Designed for Safety & Ease of Use

|                      | Product Features                                                                                |
|----------------------|-------------------------------------------------------------------------------------------------|
| Material:            | All polyurethane construction / rubber-like material                                            |
| Repairable?:         | Yes, repair kits available                                                                      |
| # of Wires:          | (2) Two-Wire or (3) Three-Wire Systems available                                                |
| Suitable for:        | Any electric remote control system                                                              |
| Preferred by:        | Contractors worldwide for maximum safety & reliability<br>in extreme harsh conditions           |
| Designed for:        | Specifically designed for Abrasive Blasting                                                     |
| Ideal for:           | Blasting flat surfaces                                                                          |
| Safety Features:     | Unique ball & chain designed for safety & ease of use                                           |
| Options:             | Can be built with longer cord and quick disconnect                                              |
| Special<br>Features: | - Blast Hose inserts into top of deadman control                                                |
|                      | - Trigger guard protects hand from ricocheting abrasive<br>material and accidental activation   |
|                      | - Advanced ergonomic, trigger-activated pistol grip for<br>operator comfort and improved safety |
| Country of Origin:   | Designed & Manufactured in the USA                                                              |