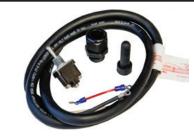

The 1004-HC Wrist-EZ – Repairable Electric Deadman Control is the most ergonomic, comfortable and safe Deadman control on the market.

Unique Ball & Chain Designed for Safety & Ease of Use

|                      | Product Features                                                                                |
|----------------------|-------------------------------------------------------------------------------------------------|
| Material:            | All polyurethane construction / rubber-like material                                            |
| Repairable?:         | Yes, repair kits available                                                                      |
| # of Wires:          | (2) Two-Wire or (3) Three-Wire Systems available                                                |
| Suitable for:        | Any electric remote control system                                                              |
| Preferred by:        | Contractors worldwide for maximum safety & reliability<br>in extreme harsh conditions           |
| Designed for:        | Specifically designed for Abrasive Blasting                                                     |
| Ideal for:           | Blasting flat surfaces                                                                          |
| Safety Features:     | Unique ball & chain designed for safety & ease of use                                           |
| Options:             | Can be built with longer cord and quick disconnect                                              |
| Special<br>Features: | - Blast Hose inserts into top of deadman control                                                |
|                      | - Trigger guard protects hand from ricocheting abrasive<br>material and accidental activation   |
|                      | - Advanced ergonomic, trigger-activated pistol grip for<br>operator comfort and improved safety |
| Country of Origin:   | Designed & Manufactured in the USA                                                              |