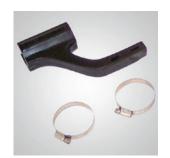

## Air-Cooled Polyurethane Halogen Blast Light

Designed + Manufactured in the USA

July 2018

**Optional Stanchion** 

|                                                | Product Features                                                         |
|------------------------------------------------|--------------------------------------------------------------------------|
| Bulb Type:                                     | 35W Halogen                                                              |
| Lens:                                          | Pyrex Lens                                                               |
| Power Consumption:                             | 12-V in / 17-V out                                                       |
|                                                | 220-V (also available)                                                   |
| Housing/Material:                              | All polyurethane construction                                            |
|                                                | Shock-absorbing light collar                                             |
| 3300S<br>Complete System<br>(Option):          | 3300 Blast Light (included)                                              |
|                                                | Power Pack (included)                                                    |
|                                                | Two (2) Cord Connectors (included)                                       |
|                                                | Twist-Lock Plug (included)                                               |
|                                                | Light Stanchion (Optional)                                               |
|                                                | With or Without Cable (Optional)                                         |
| Replacement Parts:<br>(Available upon request) | Halogen Bulbs (Box of 10)                                                |
|                                                | Pyrex Lenses (Box of 12)                                                 |
|                                                | Power Pack (1)                                                           |
|                                                | Multi-outlet Power Pack (Optional)                                       |
| Mounting:                                      | Optional Light Stanchion                                                 |
| Additional Features:                           | Integrates compressed air to cool the bulb for maximum illumination      |
|                                                | Available as a system including power pack & cord connectors             |
|                                                | System provides dust penetrating light with maximum operator flexibility |
|                                                | Optional Cord lengths available                                          |