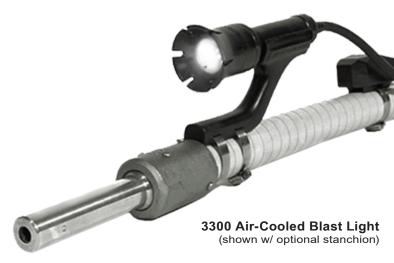

## MODEL 3300

## Air-Cooled Polyurethane Halogen Blast Light

Designed + Manufactured in the USA

July 2018

**Optional Stanchion** 

|                                                | Product Features                                                         |
|------------------------------------------------|--------------------------------------------------------------------------|
| Bulb Type:                                     | 35W Halogen                                                              |
| Lens:                                          | Pyrex Lens                                                               |
| Power Consumption:                             | 12-V in / 17-V out                                                       |
|                                                | 220-V (also available)                                                   |
| Housing/Material:                              | All polyurethane construction                                            |
|                                                | Shock-absorbing light collar                                             |
| 3300S<br>Complete System<br>(Option):          | 3300 Blast Light (included)                                              |
|                                                | Power Pack (included)                                                    |
|                                                | Two (2) Cord Connectors (included)                                       |
|                                                | Twist-Lock Plug (included)                                               |
|                                                | Light Stanchion (Optional)                                               |
|                                                | With or Without Cable (Optional)                                         |
| Replacement Parts:<br>(Available upon request) | Halogen Bulbs (Box of 10)                                                |
|                                                | Pyrex Lenses (Box of 12)                                                 |
|                                                | Power Pack (1)                                                           |
|                                                | Multi-outlet Power Pack (Optional)                                       |
| Mounting:                                      | Optional Light Stanchion                                                 |
| Additional Features:                           | Integrates compressed air to cool the bulb for maximum illumination      |
|                                                | Available as a system including power pack & cord connectors             |
|                                                | System provides dust penetrating light with maximum operator flexibility |
|                                                | Optional Cord lengths available                                          |