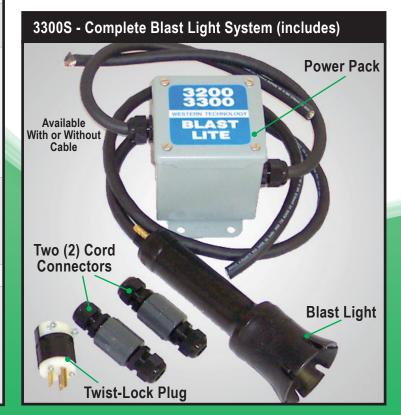

## Air-Cooled Polyurethane Halogen Blast Light

Designed + Manufactured in the USA

July 2018

**Optional Stanchion** 

|                                                | Product Features                                                         |
|------------------------------------------------|--------------------------------------------------------------------------|
| Bulb Type:                                     | 35W Halogen                                                              |
| Lens:                                          | Pyrex Lens                                                               |
| Power Consumption:                             | 12-V in / 17-V out                                                       |
|                                                | 220-V (also available)                                                   |
| Housing/Material:                              | All polyurethane construction                                            |
|                                                | Shock-absorbing light collar                                             |
| 3300S<br>Complete System<br>(Option):          | 3300 Blast Light (included)                                              |
|                                                | Power Pack (included)                                                    |
|                                                | Two (2) Cord Connectors (included)                                       |
|                                                | Twist-Lock Plug (included)                                               |
|                                                | Light Stanchion (Optional)                                               |
|                                                | With or Without Cable (Optional)                                         |
| Replacement Parts:<br>(Available upon request) | Halogen Bulbs (Box of 10)                                                |
|                                                | Pyrex Lenses (Box of 12)                                                 |
|                                                | Power Pack (1)                                                           |
|                                                | Multi-outlet Power Pack (Optional)                                       |
| Mounting:                                      | Optional Light Stanchion                                                 |
| Additional Features:                           | Integrates compressed air to cool the bulb for maximum illumination      |
|                                                | Available as a system including power pack & cord connectors             |
|                                                | System provides dust penetrating light with maximum operator flexibility |
|                                                | Optional Cord lengths available                                          |