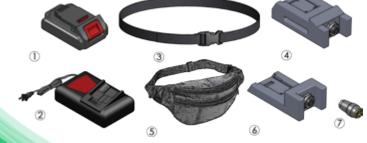

## **3510 Field Repairable LED Helmet Light**

**WESTERN TECHNOLOGY** 

| Product Features                                                |                                                                                                          |
|-----------------------------------------------------------------|----------------------------------------------------------------------------------------------------------|
| Light<br>Output                                                 | ▶ Light Output: 295 Lumens                                                                               |
|                                                                 | ▶ Brightness @ 48": 3110 Lux @ 8.5" Diameter                                                             |
| Light<br>Source                                                 | ► Emitter Type: LED                                                                                      |
|                                                                 | ► Color Temperature: +5500K                                                                              |
| Power                                                           | ▶ Power Consumption: ~4 Watts                                                                            |
|                                                                 | ▶ Voltage Range: 12-30 VDC                                                                               |
| Housing                                                         | ▶ Light Body: Cast Aluminum                                                                              |
|                                                                 | ▶ Length: 2 3/4"                                                                                         |
|                                                                 | ▶ Width: 2 1/4"                                                                                          |
|                                                                 | ▶ Diameter: 2 5/8"                                                                                       |
|                                                                 | ▶ Weight: 20 oz.                                                                                         |
| Assembly<br>& Parts<br>(see Sample<br>Assembly pic)             | ▶ 1: Heat Treated Lens- [6 Pack of Replacement Lenses]                                                   |
|                                                                 | ▶ 2: Helmet Light Lens Retention Sleeve                                                                  |
|                                                                 | ➤ 3: LED Engine Module- [Replaceable Module Only]                                                        |
|                                                                 | ▶ 4: Helmet Light SB Clamp Adapter                                                                       |
|                                                                 | ► 5, 6, 7: Mounting Kit (Replaceable)-<br>[Helmet Mounting Brackett (6), Hardware (7), Spring Clamp (5)] |
|                                                                 | ▶ 9: 10' Power Cord w/ Connector (Replaceable)                                                           |
|                                                                 | ▶ 10: Field Wireable Plug (Replaceable)                                                                  |
|                                                                 | ▶ 11: Brackett Adhesive                                                                                  |
|                                                                 | ▶ 12: Double-sided Mounting Strips                                                                       |
| Battery<br>Pack<br>Assembly<br>(see Sample<br>Battery Pack pic) | ▶ 1: 20V Li-ion Rechargeable Battery                                                                     |
|                                                                 | ▶ 2: Battery Charger                                                                                     |
|                                                                 | ▶ 3: Battery Adaptor Belt                                                                                |
|                                                                 | ► 4: Battery Adaptor w/ Belt Loop                                                                        |
|                                                                 | ► 5: Utility Pouch w/ Belt                                                                               |
|                                                                 | ► 6: Compact Battery Adaptor                                                                             |
|                                                                 | ▶ 7: Replacement Field Wireable Plug                                                                     |

**SAMPLE BATTERY PACK** DISSECTION MODEL

Western Technology, Inc. 3517 Arsenal Way Bremerton, WA 98312 Fax: (360) 917-0083

Toll Free: (800) 654-5483 Local: (360) 917-0080

www.WesternTechnologyLights.com