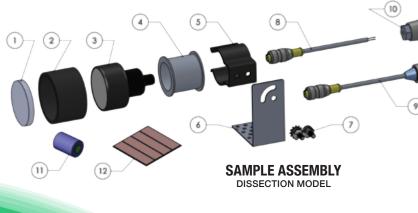

## **3510 Field Repairable LED Helmet Light**

**WESTERN TECHNOLOGY** 

| Product Features                                                |                                                                                                          |
|-----------------------------------------------------------------|----------------------------------------------------------------------------------------------------------|
| Light<br>Output                                                 | ▶ Light Output: 295 Lumens                                                                               |
|                                                                 | ▶ Brightness @ 48": 3110 Lux @ 8.5" Diameter                                                             |
| Light<br>Source                                                 | ► Emitter Type: LED                                                                                      |
|                                                                 | ► Color Temperature: +5500K                                                                              |
| Power                                                           | ▶ Power Consumption: ~4 Watts                                                                            |
|                                                                 | ▶ Voltage Range: 12-30 VDC                                                                               |
| Housing                                                         | ▶ Light Body: Cast Aluminum                                                                              |
|                                                                 | ▶ Length: 2 3/4"                                                                                         |
|                                                                 | ▶ Width: 2 1/4"                                                                                          |
|                                                                 | ▶ Diameter: 2 5/8"                                                                                       |
|                                                                 | ▶ Weight: 20 oz.                                                                                         |
| Assembly<br>& Parts<br>(see Sample<br>Assembly pic)             | ▶ 1: Heat Treated Lens- [6 Pack of Replacement Lenses]                                                   |
|                                                                 | ▶ 2: Helmet Light Lens Retention Sleeve                                                                  |
|                                                                 | ➤ 3: LED Engine Module- [Replaceable Module Only]                                                        |
|                                                                 | ▶ 4: Helmet Light SB Clamp Adapter                                                                       |
|                                                                 | ► 5, 6, 7: Mounting Kit (Replaceable)-<br>[Helmet Mounting Brackett (6), Hardware (7), Spring Clamp (5)] |
|                                                                 | ▶ 9: 10' Power Cord w/ Connector (Replaceable)                                                           |
|                                                                 | ▶ 10: Field Wireable Plug (Replaceable)                                                                  |
|                                                                 | ▶ 11: Brackett Adhesive                                                                                  |
|                                                                 | ▶ 12: Double-sided Mounting Strips                                                                       |
| Battery<br>Pack<br>Assembly<br>(see Sample<br>Battery Pack pic) | ▶ 1: 20V Li-ion Rechargeable Battery                                                                     |
|                                                                 | ▶ 2: Battery Charger                                                                                     |
|                                                                 | ▶ 3: Battery Adaptor Belt                                                                                |
|                                                                 | ► 4: Battery Adaptor w/ Belt Loop                                                                        |
|                                                                 | ► 5: Utility Pouch w/ Belt                                                                               |
|                                                                 | ► 6: Compact Battery Adaptor                                                                             |
|                                                                 | ▶ 7: Replacement Field Wireable Plug                                                                     |