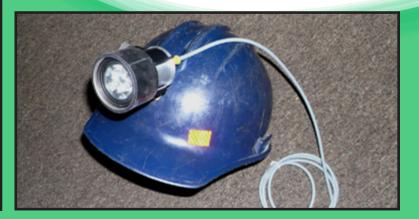

## **3510 Field Repairable LED Helmet Light**

**WESTERN TECHNOLOGY** 

| Product Features                                                |                                                                                                          |
|-----------------------------------------------------------------|----------------------------------------------------------------------------------------------------------|
| Light<br>Output                                                 | ▶ Light Output: 295 Lumens                                                                               |
|                                                                 | ▶ Brightness @ 48": 3110 Lux @ 8.5" Diameter                                                             |
| Light<br>Source                                                 | ► Emitter Type: LED                                                                                      |
|                                                                 | ► Color Temperature: +5500K                                                                              |
| Power                                                           | ▶ Power Consumption: ~4 Watts                                                                            |
|                                                                 | ▶ Voltage Range: 12-30 VDC                                                                               |
| Housing                                                         | ▶ Light Body: Cast Aluminum                                                                              |
|                                                                 | ▶ Length: 2 3/4"                                                                                         |
|                                                                 | ▶ Width: 2 1/4"                                                                                          |
|                                                                 | ▶ Diameter: 2 5/8"                                                                                       |
|                                                                 | ▶ Weight: 20 oz.                                                                                         |
| Assembly<br>& Parts<br>(see Sample<br>Assembly pic)             | ▶ 1: Heat Treated Lens- [6 Pack of Replacement Lenses]                                                   |
|                                                                 | ▶ 2: Helmet Light Lens Retention Sleeve                                                                  |
|                                                                 | ➤ 3: LED Engine Module- [Replaceable Module Only]                                                        |
|                                                                 | ▶ 4: Helmet Light SB Clamp Adapter                                                                       |
|                                                                 | ► 5, 6, 7: Mounting Kit (Replaceable)-<br>[Helmet Mounting Brackett (6), Hardware (7), Spring Clamp (5)] |
|                                                                 | ▶ 9: 10' Power Cord w/ Connector (Replaceable)                                                           |
|                                                                 | ▶ 10: Field Wireable Plug (Replaceable)                                                                  |
|                                                                 | ▶ 11: Brackett Adhesive                                                                                  |
|                                                                 | ▶ 12: Double-sided Mounting Strips                                                                       |
| Battery<br>Pack<br>Assembly<br>(see Sample<br>Battery Pack pic) | ▶ 1: 20V Li-ion Rechargeable Battery                                                                     |
|                                                                 | ▶ 2: Battery Charger                                                                                     |
|                                                                 | ▶ 3: Battery Adaptor Belt                                                                                |
|                                                                 | ► 4: Battery Adaptor w/ Belt Loop                                                                        |
|                                                                 | ► 5: Utility Pouch w/ Belt                                                                               |
|                                                                 | ► 6: Compact Battery Adaptor                                                                             |
|                                                                 | ▶ 7: Replacement Field Wireable Plug                                                                     |