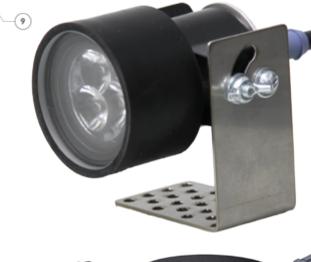

## **3510 Field Repairable LED Helmet Light**

**WESTERN TECHNOLOGY** 

| Product Features                                                |                                                                                                          |
|-----------------------------------------------------------------|----------------------------------------------------------------------------------------------------------|
| Light<br>Output                                                 | ▶ Light Output: 295 Lumens                                                                               |
|                                                                 | ▶ Brightness @ 48": 3110 Lux @ 8.5" Diameter                                                             |
| Light<br>Source                                                 | ► Emitter Type: LED                                                                                      |
|                                                                 | ► Color Temperature: +5500K                                                                              |
| Power                                                           | ▶ Power Consumption: ~4 Watts                                                                            |
|                                                                 | ▶ Voltage Range: 12-30 VDC                                                                               |
| Housing                                                         | ▶ Light Body: Cast Aluminum                                                                              |
|                                                                 | ▶ Length: 2 3/4"                                                                                         |
|                                                                 | ▶ Width: 2 1/4"                                                                                          |
|                                                                 | ▶ Diameter: 2 5/8"                                                                                       |
|                                                                 | ▶ Weight: 20 oz.                                                                                         |
| Assembly<br>& Parts<br>(see Sample<br>Assembly pic)             | ▶ 1: Heat Treated Lens- [6 Pack of Replacement Lenses]                                                   |
|                                                                 | ▶ 2: Helmet Light Lens Retention Sleeve                                                                  |
|                                                                 | ➤ 3: LED Engine Module- [Replaceable Module Only]                                                        |
|                                                                 | ▶ 4: Helmet Light SB Clamp Adapter                                                                       |
|                                                                 | ► 5, 6, 7: Mounting Kit (Replaceable)-<br>[Helmet Mounting Brackett (6), Hardware (7), Spring Clamp (5)] |
|                                                                 | ▶ 9: 10' Power Cord w/ Connector (Replaceable)                                                           |
|                                                                 | ▶ 10: Field Wireable Plug (Replaceable)                                                                  |
|                                                                 | ▶ 11: Brackett Adhesive                                                                                  |
|                                                                 | ▶ 12: Double-sided Mounting Strips                                                                       |
| Battery<br>Pack<br>Assembly<br>(see Sample<br>Battery Pack pic) | ▶ 1: 20V Li-ion Rechargeable Battery                                                                     |
|                                                                 | ▶ 2: Battery Charger                                                                                     |
|                                                                 | ▶ 3: Battery Adaptor Belt                                                                                |
|                                                                 | ► 4: Battery Adaptor w/ Belt Loop                                                                        |
|                                                                 | ► 5: Utility Pouch w/ Belt                                                                               |
|                                                                 | ► 6: Compact Battery Adaptor                                                                             |
|                                                                 | ▶ 7: Replacement Field Wireable Plug                                                                     |