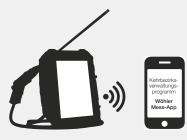

# Wohler A 550 Smartphone-App

Measurement App for Android devices for transfering the measurement data of the Wohler A 550 to an external software or for displaying and saving the data on the smartphone.

#### Application

 The Wohler A 550 App allows to exchange the measurement data of the Wohler A 550 with a software installed on a smartphone or tablet

#### System requirements

- · Android, Version 4.1 and higher
- · Bluetooth®-Interface