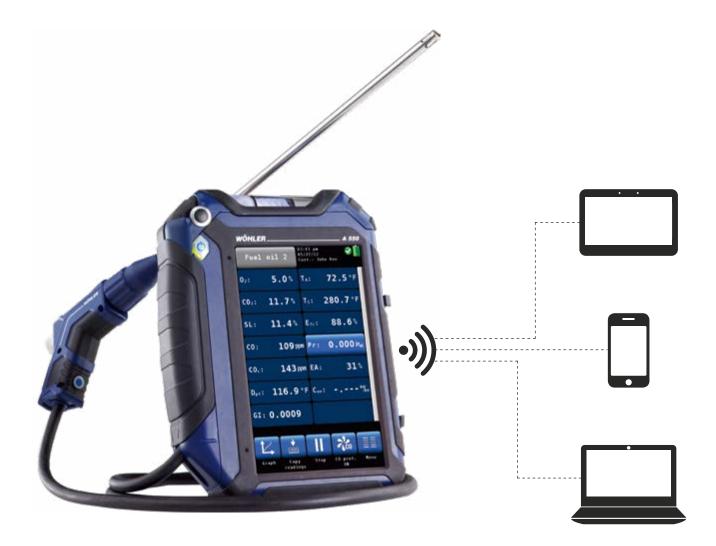

# Wohler A 550 Flue Gas Analyzer

**Online-Measurement** 

The Measure of Technology

# Wohler A 550 Smartphone-App

Measurement App for Android devices for transfering the measurement data of the Wohler A 550 to an external software or for displaying and saving the data on the smartphone.

#### Application

 The Wohler A 550 App allows to exchange the measurement data of the Wohler A 550 with a software installed on a smartphone or tablet