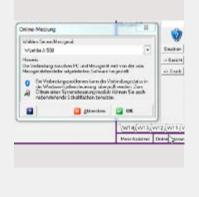

### Performing the online measurement

#### 1. Step

- Open the data management software and start the online measurement
- Select interface, e.g. Bluetooth<sup>®</sup> and measurement instrument

#### 2. Step

- Perform the Single Online Measurement with the Wohler A 550
- If necessary it is possible to perform various measurement consecutively

#### 3. Step

 After the Single Online-Measurement is finished, the measurement data will be transfered to the data management software