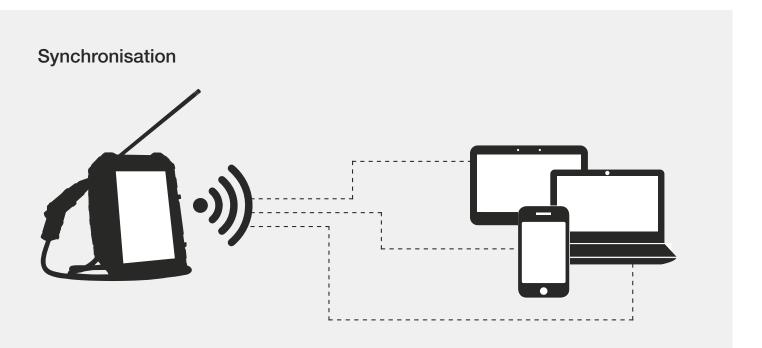

# THE EASY WAY OF DATA TRANSFER

#### 3. Step

 After the Single Online-Measurement is finished, the measurement data will be transfered to the data management software