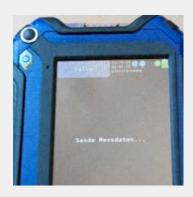

#### 3. Step

 After the Single Online-Measurement is finished, the measurement data will be transfered to the data management software