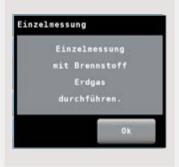

#### 2. Step

- Perform the Single Online Measurement with the Wohler A 550
- If necessary it is possible to perform various measurement consecutively