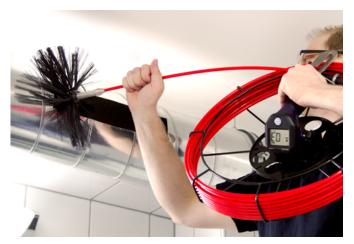

disappointed. From the largest Wohler Viper XXL to the handy Wohler Viper S, we place high importance

Wohler rotary Viper duct M10 with a perlon threaded brush

Wohler Viper M PLUS with a perlon threaded brush

Wohler Viper S with a HT threaded brush

Wohler Viper M with a HT star brush

Wohler Viper XL / XXL with a Stainless Steel Brush

Wohler Viper S with a HT threaded brush

2 | www.wohlerusa.com www.wohlerusa.com | 3