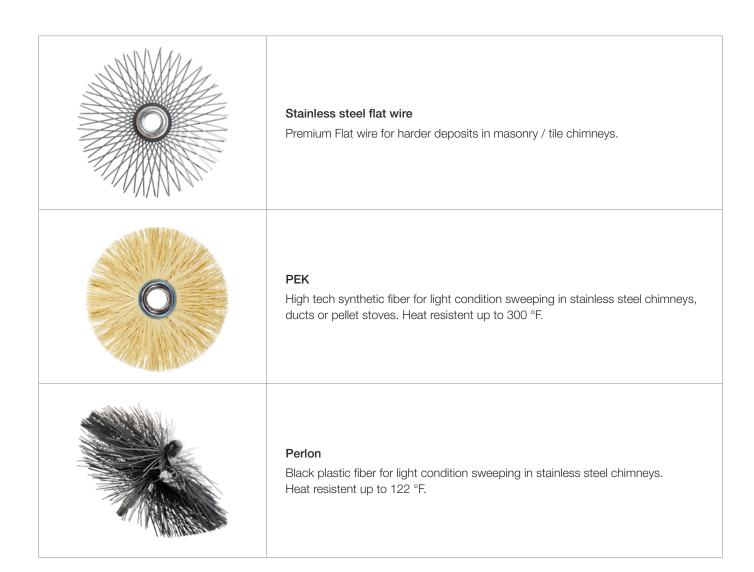

## Kits / stars / brushes

| Article description |                                                                                                                                                                                                                        | P/N  |
|---------------------|------------------------------------------------------------------------------------------------------------------------------------------------------------------------------------------------------------------------|------|
| 0000                | Star Kit, stainless steel 8" / 10" / 12" Scope of delivery: 3 x star, stainless steel, 8" / 6 x star, stainless steel, 10" / 6 x star, stainless steel, 12"                                                            | 3709 |
| 0                   | Star Kit, PEK<br>6" / 8" / 10"<br>Scope of delivery:<br>2 x star, PEK, 6" / 4 x star, PEK, 8" / 2 x star, PEK, 10"                                                                                                     | 3710 |
|                     | Brush Kit, Perlon, Thread M10 8" / 10" / 12" / 14" Scope of delivery: 1 x brush, Perlon, Thread M10, 8" / 1 x brush, Perlon, Thread M10, 10" / 1 x brush, Perlon, Thread M10, 12" / 1 x brush, Perlon, Thread M10, 14" | 5529 |

| A 11 1 1 1 1 1                                                                                                                                                                                                                                                                                                                                                                                                                                                                                                                                                                                                                                                                                                                                                                                                                                                                                                                                                                                                                                                                                                                                                                                                                                                                                                                                                                                                                                                                                                                                                                                                                                                                                                                                                                                                                                                                                                                                                                                                                                                                                                                 |                 | D/N   | A .: 1 1            |                      |
|--------------------------------------------------------------------------------------------------------------------------------------------------------------------------------------------------------------------------------------------------------------------------------------------------------------------------------------------------------------------------------------------------------------------------------------------------------------------------------------------------------------------------------------------------------------------------------------------------------------------------------------------------------------------------------------------------------------------------------------------------------------------------------------------------------------------------------------------------------------------------------------------------------------------------------------------------------------------------------------------------------------------------------------------------------------------------------------------------------------------------------------------------------------------------------------------------------------------------------------------------------------------------------------------------------------------------------------------------------------------------------------------------------------------------------------------------------------------------------------------------------------------------------------------------------------------------------------------------------------------------------------------------------------------------------------------------------------------------------------------------------------------------------------------------------------------------------------------------------------------------------------------------------------------------------------------------------------------------------------------------------------------------------------------------------------------------------------------------------------------------------|-----------------|-------|---------------------|----------------------|
| Article description                                                                                                                                                                                                                                                                                                                                                                                                                                                                                                                                                                                                                                                                                                                                                                                                                                                                                                                                                                                                                                                                                                                                                                                                                                                                                                                                                                                                                                                                                                                                                                                                                                                                                                                                                                                                                                                                                                                                                                                                                                                                                                            |                 | P/N   | Article description |                      |
|                                                                                                                                                                                                                                                                                                                                                                                                                                                                                                                                                                                                                                                                                                                                                                                                                                                                                                                                                                                                                                                                                                                                                                                                                                                                                                                                                                                                                                                                                                                                                                                                                                                                                                                                                                                                                                                                                                                                                                                                                                                                                                                                | Stars           |       |                     | Brushes              |
|                                                                                                                                                                                                                                                                                                                                                                                                                                                                                                                                                                                                                                                                                                                                                                                                                                                                                                                                                                                                                                                                                                                                                                                                                                                                                                                                                                                                                                                                                                                                                                                                                                                                                                                                                                                                                                                                                                                                                                                                                                                                                                                                | Stainless steel |       |                     | Stainless steel      |
| wWW.                                                                                                                                                                                                                                                                                                                                                                                                                                                                                                                                                                                                                                                                                                                                                                                                                                                                                                                                                                                                                                                                                                                                                                                                                                                                                                                                                                                                                                                                                                                                                                                                                                                                                                                                                                                                                                                                                                                                                                                                                                                                                                                           | 6"              | 14015 |                     | Thread M10           |
| 0                                                                                                                                                                                                                                                                                                                                                                                                                                                                                                                                                                                                                                                                                                                                                                                                                                                                                                                                                                                                                                                                                                                                                                                                                                                                                                                                                                                                                                                                                                                                                                                                                                                                                                                                                                                                                                                                                                                                                                                                                                                                                                                              | 8"              | 14120 |                     | 6"                   |
| 340000                                                                                                                                                                                                                                                                                                                                                                                                                                                                                                                                                                                                                                                                                                                                                                                                                                                                                                                                                                                                                                                                                                                                                                                                                                                                                                                                                                                                                                                                                                                                                                                                                                                                                                                                                                                                                                                                                                                                                                                                                                                                                                                         | 10"             | 14125 | *                   | 8"                   |
|                                                                                                                                                                                                                                                                                                                                                                                                                                                                                                                                                                                                                                                                                                                                                                                                                                                                                                                                                                                                                                                                                                                                                                                                                                                                                                                                                                                                                                                                                                                                                                                                                                                                                                                                                                                                                                                                                                                                                                                                                                                                                                                                | 12"             | 14130 | N. William          | 10"                  |
|                                                                                                                                                                                                                                                                                                                                                                                                                                                                                                                                                                                                                                                                                                                                                                                                                                                                                                                                                                                                                                                                                                                                                                                                                                                                                                                                                                                                                                                                                                                                                                                                                                                                                                                                                                                                                                                                                                                                                                                                                                                                                                                                |                 |       |                     | 14"                  |
|                                                                                                                                                                                                                                                                                                                                                                                                                                                                                                                                                                                                                                                                                                                                                                                                                                                                                                                                                                                                                                                                                                                                                                                                                                                                                                                                                                                                                                                                                                                                                                                                                                                                                                                                                                                                                                                                                                                                                                                                                                                                                                                                | PEK             |       |                     |                      |
| -30                                                                                                                                                                                                                                                                                                                                                                                                                                                                                                                                                                                                                                                                                                                                                                                                                                                                                                                                                                                                                                                                                                                                                                                                                                                                                                                                                                                                                                                                                                                                                                                                                                                                                                                                                                                                                                                                                                                                                                                                                                                                                                                            | 6"              | 13815 |                     | Perlon<br>Thread M10 |
| 0                                                                                                                                                                                                                                                                                                                                                                                                                                                                                                                                                                                                                                                                                                                                                                                                                                                                                                                                                                                                                                                                                                                                                                                                                                                                                                                                                                                                                                                                                                                                                                                                                                                                                                                                                                                                                                                                                                                                                                                                                                                                                                                              | 8"              | 13820 |                     | 4"                   |
| The state of the s | 10"             | 13825 | Mar.                | 5"                   |
|                                                                                                                                                                                                                                                                                                                                                                                                                                                                                                                                                                                                                                                                                                                                                                                                                                                                                                                                                                                                                                                                                                                                                                                                                                                                                                                                                                                                                                                                                                                                                                                                                                                                                                                                                                                                                                                                                                                                                                                                                                                                                                                                | 12"             | 13830 |                     | 7"                   |
|                                                                                                                                                                                                                                                                                                                                                                                                                                                                                                                                                                                                                                                                                                                                                                                                                                                                                                                                                                                                                                                                                                                                                                                                                                                                                                                                                                                                                                                                                                                                                                                                                                                                                                                                                                                                                                                                                                                                                                                                                                                                                                                                | Perlon          |       | •                   | 10"                  |
|                                                                                                                                                                                                                                                                                                                                                                                                                                                                                                                                                                                                                                                                                                                                                                                                                                                                                                                                                                                                                                                                                                                                                                                                                                                                                                                                                                                                                                                                                                                                                                                                                                                                                                                                                                                                                                                                                                                                                                                                                                                                                                                                | 6"              | 13715 |                     |                      |
|                                                                                                                                                                                                                                                                                                                                                                                                                                                                                                                                                                                                                                                                                                                                                                                                                                                                                                                                                                                                                                                                                                                                                                                                                                                                                                                                                                                                                                                                                                                                                                                                                                                                                                                                                                                                                                                                                                                                                                                                                                                                                                                                | 8"              | 13720 |                     |                      |
| N. Illian                                                                                                                                                                                                                                                                                                                                                                                                                                                                                                                                                                                                                                                                                                                                                                                                                                                                                                                                                                                                                                                                                                                                                                                                                                                                                                                                                                                                                                                                                                                                                                                                                                                                                                                                                                                                                                                                                                                                                                                                                                                                                                                      | 10"             | 13725 |                     |                      |