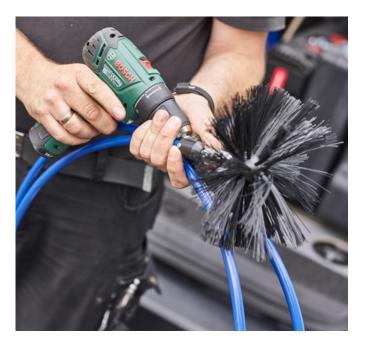

disappointed. From the largest Wohler Viper XXL to the handy Wohler Viper S, we place high importance

Wohler rotary Viper duct M10 with a perlon threaded brush

Wohler Viper M PLUS with a perlon threaded brush

Wohler Viper S with a HT threaded brush

Wohler Viper M with a HT star brush

Wohler Viper XL / XXL with a Stainless Steel Brush

Wohler Viper S with a HT threaded brush

2 | www.wohlerusa.com www.wohlerusa.com | 3