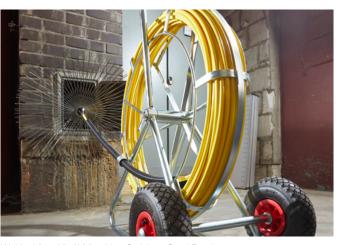

disappointed. From the largest Wohler Viper XXL to the handy Wohler Viper S, we place high importance

Wohler rotary Viper duct M10 with a perlon threaded brush

Wohler Viper M PLUS with a perlon threaded brush

Wohler Viper S with a HT threaded brush

Wohler Viper M with a HT star brush

Wohler Viper XL / XXL with a Stainless Steel Brush

Wohler Viper S with a HT threaded brush

2 | www.wohlerusa.com www.wohlerusa.com | 3