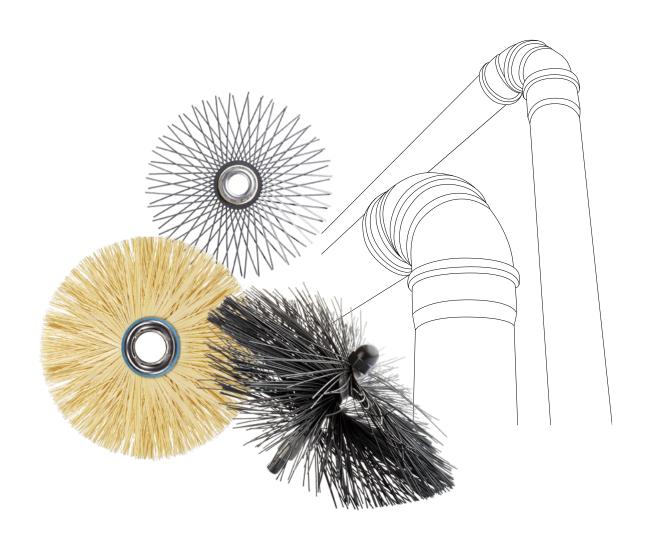

### **Wohler Brush Kits**

Everything you need for cleaning

#### Better cleaning with high quality tools

The Wohler Brushes are designed in various sizes and materials to meet your cleaning needs. We develop and manufacture our cleaning systems and brushes for chimney stacks, boilers and ventilation systems to meet the needs of professionals.

No matter how large or small the pipe, no matter how dirty it is there is a professional Wohler brush for every application. For over 85 years, craftsmen, on excellent cleaning performance, easy handling and plumbers and chimney sweeps have relied on the quality of Wohler cleaning tools and have never been

disappointed. From the largest Wohler Viper XXL to the handy Wohler Viper S, we place high importance

Wohler rotary Viper duct M10 with a perlon threaded brush

Wohler Viper M PLUS with a perlon threaded brush

Wohler Viper S with a HT threaded brush

Wohler Viper M with a HT star brush

Wohler Viper XL / XXL with a Stainless Steel Brush

Wohler Viper S with a HT threaded brush

2 | www.wohlerusa.com www.wohlerusa.com | 3