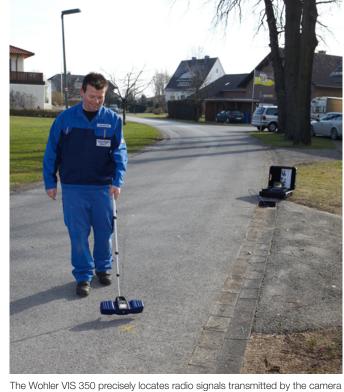

## Wohler L 200 Locator

Views through concrete and masonry

Inspecting pipes under the ground, in ceilings and walls is a daily routine for contractors. After the inspection, the next task is to locate the position of the damage accurately to be able to minimize repairs. The Wohler L 200 detects the transmitter, built into the camera head, to precisely locate the damage.

Contractors and their customers are able to save considerable time and money by utilizing video inspections to visualize leaks and document damaged or soiled sections of pipework. The Wohler L 200 Locator also locates the radio signals transmitted by the camera head of the precisely in a clear-cut graphic on the how the Wohler L 200 makes locating simple: The Locator can be attached to

a telescopic pole to make the search for the camera head as effective as possible. Guided close to the ground, along walls or below the ceiling, it locates the signals transmitted by the camera head. The user is guided by the bright color display throughout the locating process. Wohler VIS systems. Damage is displayed In addition, an acoustic signal is emitted and made audible via a loudspeaker display of the Locator to ensure it is or headphones. The on screen display discovered rapidly and marked. This is indicates the signal strength and direction to the camera head.

#### ▶ Locates radio signals transmitted by the camera head – rapidly pinpoints damage

- ► Transmitter frequency 512 Hz / 8.9 kHz / 9.2 kHz
- ► Easy to handle user guided via display throughout the locating process
- ▶ Bright, easy-to-read color display
- ► Telescopic pole easily track down damage anywhere