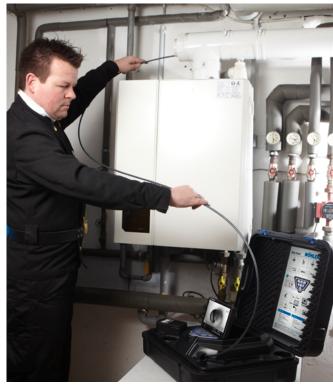

### The intelligent camera head to your benefit

With the Wohler VIS 350 camera system, you have everything you need to inspect waste water pipes, flue gas and ventilation lines and industrial systems. With the pan & tilt camera head, the built-in transmitter and the Wohler L 200 Locator you can precisely locate the damage and accurately document the results of the inspection.

#### ★ Application

Analyze damage and inspect:

- ▶ Waste water lines of 2.5" and larger
- ▶ House connections up to 8"
- ▶ Flue gas systems of 2" and larger
- ▶ Ventilation lines of ventilation systems
- ► False ceilings, hollow spaces, shafts