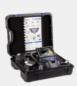

# Wohler VIS 350 Inspection System

Capitalize the first letter in each word

# Wohler VIS 350 Inspection System

### The intelligent camera head to your benefit

With the Wohler VIS 350 camera system, you have everything you need to inspect waste water pipes, flue gas and ventilation lines and industrial systems. With the pan & tilt camera head, the built-in transmitter and the Wohler L 200 Locator you can precisely locate the damage and accurately document the results of the inspection.

Wohler's camera system is both compact and safely housed in a plastic case for transport. The system consists of a 100 ft push rod cable with reel, a full color 1.5" pan and tilt camera and a large color monitor. The Wohler control panel ensures easy control of the camera head: The camera pans 360°, tilts 180° and offers the best-possible lighting to carry out an all-round inspection of the inside of the pipe. Particularly practical: After panning and tilting, the home function automatically aligns the camera angle to straight ahead with a simple push of a button. The ability to record videos allows the camera to capture exactly what it detects during the inspection. When damage is discovered, one quick press of a button is all that is required to capture and save a photo.