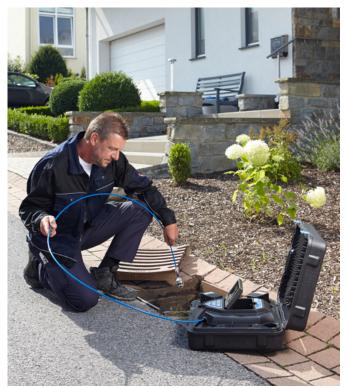

### The intelligent camera head to your benefit

With the Wohler VIS 350 camera system, you have everything you need to inspect waste water pipes, flue gas and ventilation lines and industrial systems. With the pan & tilt camera head, the built-in transmitter and the Wohler L 200 Locator you can precisely locate the damage and accurately document the results of the inspection.

Wohler's camera system is both compact and safely housed in a plastic case for transport. The system consists of a 100 ft push rod cable with reel, a full color 1.5" pan and tilt camera and a large color monitor. The Wohler control panel ensures easy control of the camera head: The camera pans 360°, tilts 180° and offers the best-possible lighting to carry out an all-round inspection of the inside of the pipe. Particularly practical: After panning and tilting, the home function automatically aligns the camera angle to straight ahead with a simple push of a button. The ability to record videos allows the camera to capture exactly what it detects during the inspection. When damage is discovered, one quick press of a button is all that is required to capture and save a photo.