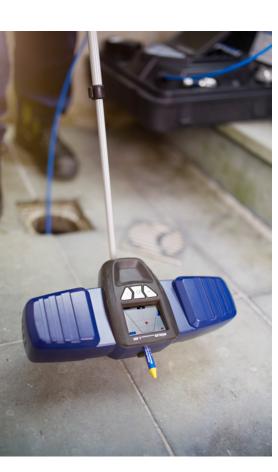

## Wohler L 200 Locator

Views through concrete and masonry

Inspecting pipes under the ground, in ceilings and walls is a daily routine for contractors. After the inspection, the next task is to locate the position of the damage accurately to be able to minimize repairs. The Wohler L 200 detects the transmitter, built into the camera head, to precisely locate the damage.

Contractors and their customers are able to save considerable time and money by utilizing video inspections to visualize leaks and document damaged or soiled sections of pipework. The Wohler L 200 Locator also locates the radio signals transmitted by the camera head of the precisely in a clear-cut graphic on the how the Wohler L 200 makes locating simple: The Locator can be attached to

a telescopic pole to make the search for the camera head as effective as possible. Guided close to the ground, along walls or below the ceiling, it locates the signals transmitted by the camera head. The user is guided by the bright color display throughout the locating process. Wohler VIS systems. Damage is displayed In addition, an acoustic signal is emitted and made audible via a loudspeaker display of the Locator to ensure it is or headphones. The on screen display discovered rapidly and marked. This is indicates the signal strength and direction to the camera head.

#### ▶ Locates radio signals transmitted by the camera head – rapidly pinpoints damage

- ► Transmitter frequency 512 Hz / 8.9 kHz / 9.2 kHz
- ► Easy to handle user guided via display throughout the locating process
- ▶ Bright, easy-to-read color display
- ► Telescopic pole easily track down damage anywhere