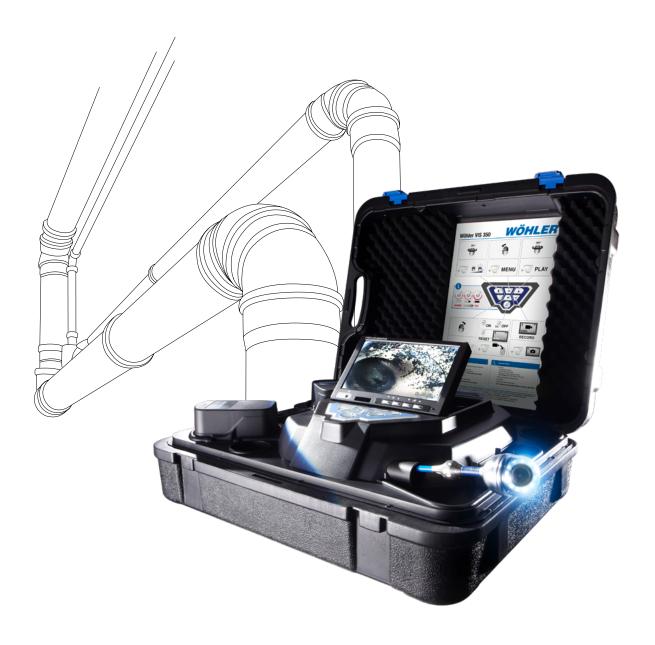

# Wohler VIS 350 Inspection System

Capitalize the first letter in each word

# Wohler VIS 350 Inspection System

### The intelligent camera head to your benefit

With the Wohler VIS 350 camera system, you have everything you need to inspect waste water pipes, flue gas and ventilation lines and industrial systems. With the pan & tilt camera head, the built-in transmitter and the Wohler L 200 Locator you can precisely locate the damage and accurately document the results of the inspection.

Wohler's camera system is both compact and safely housed in a plastic case for transport. The system consists of a 100 ft push rod cable with reel, a full color 1.5" pan and tilt camera and a large color monitor. The Wohler control panel ensures easy control of the camera head: The camera pans 360°, tilts 180° and offers the best-possible lighting to carry out an all-round inspection of the inside of the pipe. Particularly practical: After panning and tilting, the home function automatically aligns the camera angle to straight ahead with a simple push of a button. The ability to record videos allows the camera to capture exactly what it detects during the inspection. When damage is discovered, one quick press of a button is all that is required to capture and save a photo.