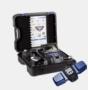

# Wohler VIS 350 Inspection System

Capitalize the first letter in each word

# Wohler VIS 350 Inspection System

### The intelligent camera head to your benefit

With the Wohler VIS 350 camera system, you have everything you need to inspect waste water pipes, flue gas and ventilation lines and industrial systems. With the pan & tilt camera head, the built-in transmitter and the Wohler L 200 Locator you can precisely locate the damage and accurately document the results of the inspection.

Wohler's camera system is both compact and safely housed in a plastic case for transport. The system consists of a 100 ft push rod cable with reel, a full color 1.5" pan and tilt camera and a large color monitor. The Wohler control panel ensures easy control of the camera head: The camera pans 360°, tilts 180° and offers the best-possible lighting to carry out an all-round inspection of the inside of the pipe. Particularly practical: After panning and tilting, the home function automatically aligns the camera angle to straight ahead with a simple push of a button. The ability to record videos allows the camera to capture exactly what it detects during the inspection. When damage is discovered, one quick press of a button is all that is required to capture and save a photo.