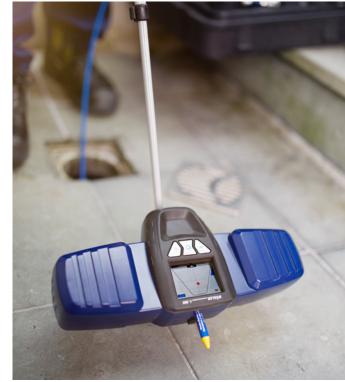

a telescopic pole to make the search for the camera head as effective as possible. Guided close to the ground, along walls or below the ceiling, it locates the signals transmitted by the camera head. The user is guided by the bright color display throughout the locating process. Wohler VIS systems. Damage is displayed In addition, an acoustic signal is emitted and made audible via a loudspeaker display of the Locator to ensure it is or headphones. The on screen display discovered rapidly and marked. This is indicates the signal strength and direction to the camera head.

#### ▶ Locates radio signals transmitted by the camera head – rapidly pinpoints damage

- ► Transmitter frequency 512 Hz / 8.9 kHz / 9.2 kHz
- ► Easy to handle user guided via display throughout the locating process
- ▶ Bright, easy-to-read color display
- ► Telescopic pole easily track down damage anywhere