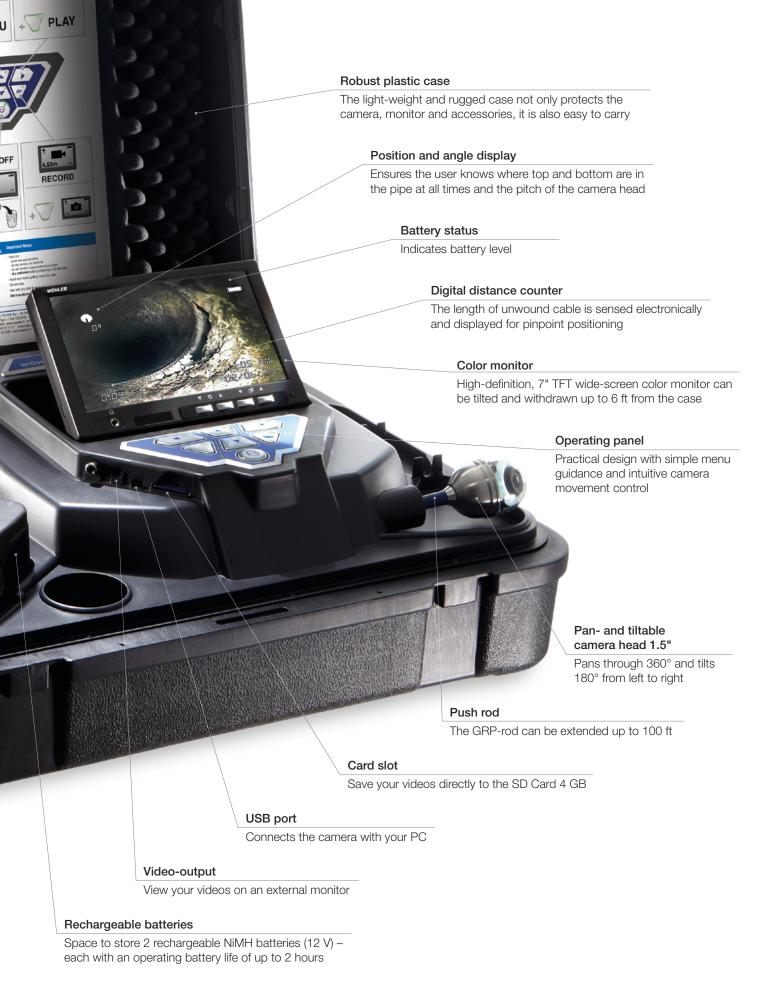

### The intelligent camera head to your benefit

With the Wohler VIS 350 camera system, you have everything you need to inspect waste water pipes, flue gas and ventilation lines and industrial systems. With the pan & tilt camera head, the built-in transmitter and the Wohler L 200 Locator you can precisely locate the damage and accurately document the results of the inspection.

Wohler's camera system is both compact and safely housed in a plastic case for transport. The system consists of a 100 ft push rod cable with reel, a full color 1.5" pan and tilt camera and a large color monitor. The Wohler control panel ensures easy control of the camera head: The camera pans 360°, tilts 180° and offers the best-possible lighting to carry out an all-round inspection of the inside of the pipe. Particularly practical: After panning and tilting, the home function automatically aligns the camera angle to straight ahead with a simple push of a button. The ability to record videos allows the camera to capture exactly what it detects during the inspection. When damage is discovered, one quick press of a button is all that is required to capture and save a photo.

To be able to assess and specifically target repair work, we at Wohler have perfected the technique of precisely locating damage. The actual distance count and the position of the head are displayed in the monitor. This feature is beneficial when dealing with extensive networks of pipelines. The position and angle of the camera head is displayed on the monitor, at all times. Precise localization of the camera head is available with the Wohler L 200 Locator.

- ▶ Position and digital distance counter of camera head indicated in the display
- ▶ Keep your sense of orientation with home function
- ▶ 4 hour flexibility 2 rechargeable batteries for lasting mobility
- ▶ Built-in transmitter with adjustable frequency enables precise localization of the camera head

The robust color camera head is waterproof to IP 67 rating. With a diameter of just 1.5" it easily negotiates bends in pipes of 2.5" and larger.

head through concrete and asphalt to save time and money in repairs.

The 360° pan- and 180° tiltable color camera head easily negotiates 90°

The Wohler L 200 Locator makes it possible to locate the camera head

2 | www.wohlerusa.com www.wohlerusa.com 3

| Monitor                        | Dimensions housing      | 7" x 4.5" x 1.3"                                                                     |  |
|--------------------------------|-------------------------|--------------------------------------------------------------------------------------|--|
|                                | TFT-display             | 7"/16:9 format                                                                       |  |
|                                | Video out               | FBAS signal                                                                          |  |
|                                | Weight                  | 1 lbs                                                                                |  |
|                                | Power supply            | Space for 2 rechargeable batteries, each 12 V or via power pack                      |  |
|                                | Battery operating time  | Max. 2 rechargeable batteries<br>each 120 mins. = 4 h (battery<br>status in display) |  |
| Wohler                         | Type                    | 1/3" COLOR CMOS                                                                      |  |
| pan- and tiltable              | Pixels                  | 656 x 492 (NTSC)                                                                     |  |
| camera head<br>1.5"            | Light sensitivity       | 0.5 Lux                                                                              |  |
|                                | Lens                    | f = 0.09", F = 2.5                                                                   |  |
|                                | Viewing angle           | 130°                                                                                 |  |
|                                | Light source            | 12 white LEDs                                                                        |  |
|                                | Degree of protection    | Waterproof to IP 67                                                                  |  |
|                                | Dimensions              | 1.5" x 2"                                                                            |  |
|                                | Weight                  | 1 lbs                                                                                |  |
|                                | Operation temperature   | 32104 °F, RH 95 % MAX                                                                |  |
|                                | Storage temperature     | -4122 °F, RH 95 % MAX                                                                |  |
|                                | Transmitter frequency   | 512 Hz / 8.9 kHz / 9.2 kHz                                                           |  |
| Wohler                         | Туре                    | 1/3" COLOR CMOS                                                                      |  |
| miniature<br>camera head<br>1" | Pixels                  | 768 x 576 (PAL)<br>656 x 492 (NTSC)                                                  |  |
|                                | Light sensitivity       | 0.5 Lux                                                                              |  |
|                                | Lens                    | f = 0.09", F = 2.5                                                                   |  |
|                                | Viewing angle           | 145°                                                                                 |  |
|                                | Light source            | 12 white LEDs                                                                        |  |
|                                | Degree of protection    | Waterproof to IP 68                                                                  |  |
|                                | Dimensions              | 1" x 1.5"                                                                            |  |
|                                | Weight                  | 0.5 lbs                                                                              |  |
|                                | Operation temperature   | 32104 °F, RH 95 % MAX                                                                |  |
|                                | Storage temperature     | -4122 °F, RH 95 % MAX                                                                |  |
|                                | Transmitter frequency   | 512 Hz / 8.9 kHz / 9.2 kHz                                                           |  |
| Push rod                       | Length                  | 100 ft                                                                               |  |
|                                | Diameter                | 0.26"                                                                                |  |
|                                | Distance<br>measurement | digital distance counter                                                             |  |