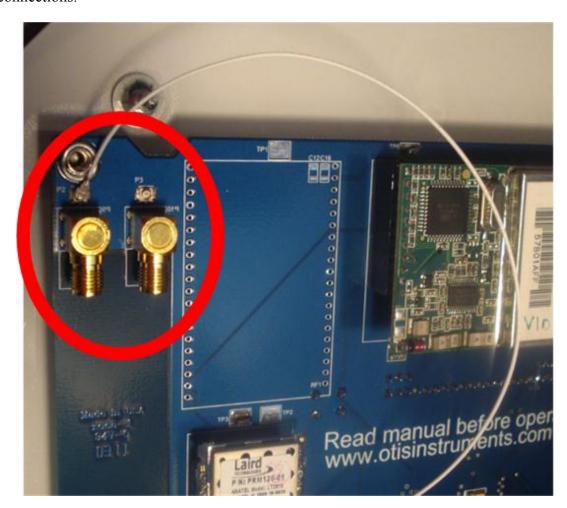

3. Secure the Laird radio to the terminal board using the provided zip ties.

- 4. Remove the current antenna and wire.
- 5. Screw the antenna that was removed directly onto the Legacy radio.

6. Run the u.fl cable from the Laird radio to one of the u.fl connectors next to one of RPSMA connections.

7. Secure the new antenna onto the RPSMA fitting next to the previously chosen u.fl connection.

- 8. Power on the OI-7010.
- 9. Close the enclosure box lid.
- 10. Press down the enclosure box clamps.