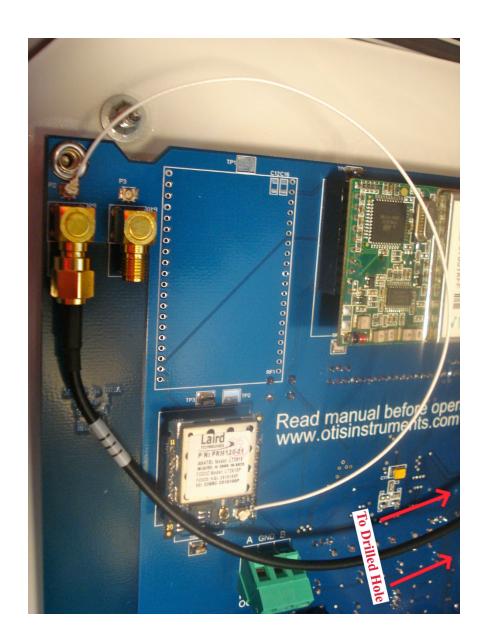

3. Secure the Laird radio to the terminal board using the provided zip ties.

- 4. Run the u.fl cable from the Laird radio to one of the u.fl connectors next to one of the previously chosen RPSMA connections.
- 5. Taking care not to damage the internal components, use a ½" drill-bit to drill a hole in enclosure for the antenna fitting to be inserted through.
- 6. Press the threads of the antenna fitting through the hole (so that it's located on the outside the enclosure box).
- 7. Seal the excess space around the antenna fitting with an appropriate waterproof sealant.

- 8. Attach the other end of cable to the chosen RPSMA fitting on the terminal board.
- 9. Secure the new antenna onto the external RPSMA connector.

- 10. Power on the OI-7010.
- 11. Close the enclosure box lid.
- 12. Press down the enclosure box clamps.