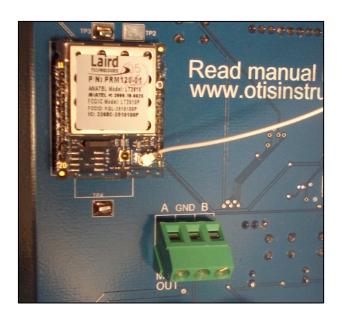

## **Internal Antenna Instructions:**

- 1. Power off the OI-7010.
- 2. Plug the Laird radio into the radio socket.

*NOTE:* Verify that the radio is oriented correctly, as shown here (i.e., the same direction as the words printed on the terminal board).

3. Secure the Laird radio to the terminal board using the provided zip ties.

- 4. Remove the current antenna and wire.
- 5. Screw the antenna that was removed directly onto the Legacy radio.

6. Run the u.fl cable from the Laird radio to one of the u.fl connectors next to one of RPSMA connections.