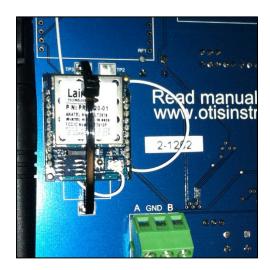

3. Secure the Laird radio to the terminal board using the provided zip ties.

- 4. Remove the current antenna and wire.
- 5. Screw the antenna that was removed directly onto the Legacy radio.

6. Run the u.fl cable from the Laird radio to one of the u.fl connectors next to one of RPSMA connections.

7. Secure the new antenna onto the RPSMA fitting next to the previously chosen u.fl connection.

- 8. Power on the OI-7010.
- 9. Close the enclosure box lid.
- 10. Press down the enclosure box clamps.