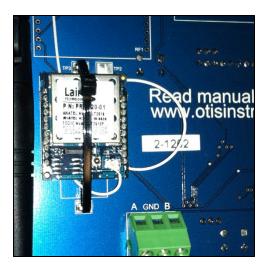

## **Internal Antenna Instructions:**

- 1. Power off the OI-7010.
- 2. Plug the Laird radio into the radio socket.

*NOTE:* Verify that the radio is oriented correctly, as shown here (i.e., the same direction as the words printed on the terminal board).

3. Secure the Laird radio to the terminal board using the provided zip ties.

- 4. Remove the current antenna and wire.
- 5. Screw the antenna that was removed directly onto the Legacy radio.

6. Run the u.fl cable from the Laird radio to one of the u.fl connectors next to one of RPSMA connections.