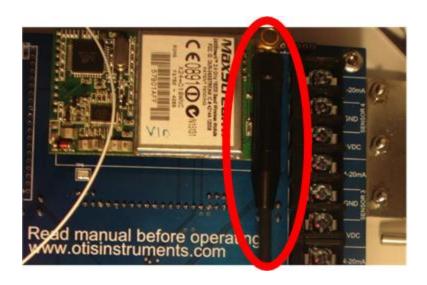

3. Secure the Laird radio to the terminal board using the provided zip ties.

- 4. Remove the current antenna and wire.
- 5. Screw the antenna that was removed directly onto the Legacy radio.

6. Run the u.fl cable from the Laird radio to one of the u.fl connectors next to one of RPSMA connections.

7. Secure the new antenna onto the RPSMA fitting next to the previously chosen u.fl connection.

- 8. Power on the OI-7010.
- 9. Close the enclosure box lid.
- 10. Press down the enclosure box clamps.