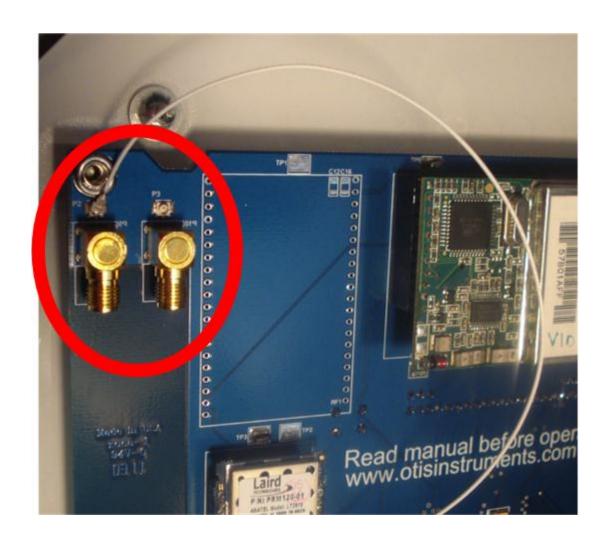

3. Secure the Laird radio to the terminal board using the provided zip ties.

- 4. Remove the current antenna and wire.
- 5. Screw the antenna that was removed directly onto the Legacy radio.

6. Run the u.fl cable from the Laird radio to one of the u.fl connectors next to one of RPSMA connections.

7. Secure the new antenna onto the RPSMA fitting next to the previously chosen u.fl connection.

- 8. Power on the OI-7010.
- 9. Close the enclosure box lid.
- 10. Press down the enclosure box clamps.