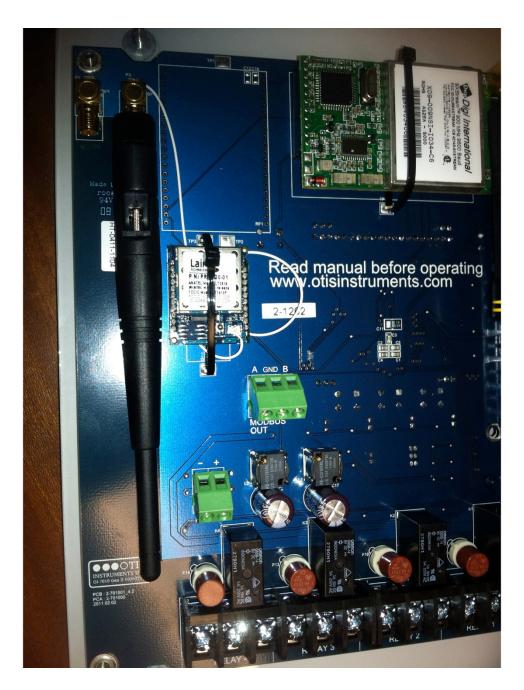

3. Secure the Laird radio to the terminal board using the provided zip ties.

- 4. Remove the current antenna and wire.
- 5. Screw the antenna that was removed directly onto the Legacy radio.

6. Run the u.fl cable from the Laird radio to one of the u.fl connectors next to one of RPSMA connections.

7. Secure the new antenna onto the RPSMA fitting next to the previously chosen u.fl connection.

- 8. Power on the OI-7010.
- 9. Close the enclosure box lid.
- 10. Press down the enclosure box clamps.