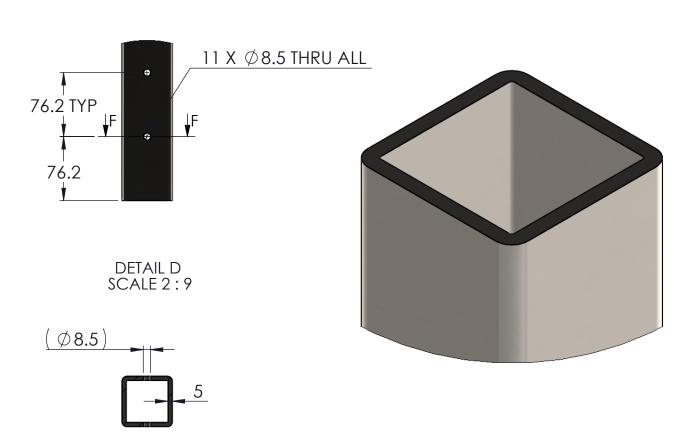

SECTION F-F SCALE 2:9

## **NOTES:** UNLESS OTHERWISE SPECIFIED

- 1. DIMENSIONS ARE IN MM .
- 2. MACHINED SURFACES TO BE 63uIN MAX.
- 3. DO NOT SCALE DRAWING.
- 4. PART TO BE FREE OF BURRS AND SHARP EDGES.
- 5. ALL MATERIAL TO BE CLEAN, DEGREASED AND FREE OF ALL IMPURITIES.
- 6. ANY CHANGE MUST BE AUTHORIZED BY AN SC&R ENGINEER.

MATERIAL TYPE: 316 SS

VENDOR ID:

| L | KEV                                | REV DATE  |                      | DESCRIPTION OF CHANGE                               |                                                                                                                               |         | ECN                                                       | BY. | APPR            |
|---|------------------------------------|-----------|----------------------|-----------------------------------------------------|-------------------------------------------------------------------------------------------------------------------------------|---------|-----------------------------------------------------------|-----|-----------------|
|   | REVISIONS                          |           |                      |                                                     |                                                                                                                               |         |                                                           |     |                 |
|   | SC Stainless<br>Cable &<br>Railing |           | .XXX ±.005 OTHERWISE |                                                     | THIS DRAWING IS THE PROPERTY OF STAINLESS CABLE & RAILING AND IS PROTECTED UNDER COPYRIGHT LAW AS AN UNPUBLISHED WORK. IT MAY | TITLE : | Square Tube Deck-<br>mount 36" Tensioner<br>Terminal Post |     |                 |
|   | DRAWN BY.                          | DATE 12.0 |                      | NGULAR ±0.5° SPECIFIED RACTIONAL ±1/32  PROJECT  ** | NOT BE PUBLISHED, COPIED OR REPRODUCED WITHOUT EXPRESS WRITTEN PERMISSION FROM SC&R                                           | DRG NO. | 06-001-01x35.75-D2                                        |     | SHEET<br>1 OF 1 |