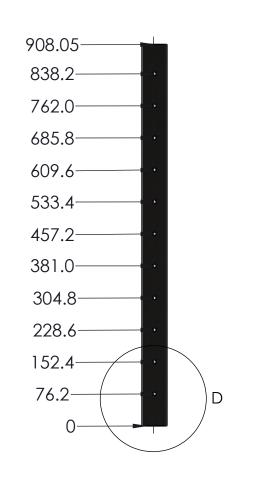

SECTION F-F SCALE 2:9

## **NOTES:** UNLESS OTHERWISE SPECIFIED

- 1. DIMENSIONS ARE IN MM .
- 2. MACHINED SURFACES TO BE 63uIN MAX.
- 3. DO NOT SCALE DRAWING.
- 4. PART TO BE FREE OF BURRS AND SHARP EDGES.
- 5. ALL MATERIAL TO BE CLEAN, DEGREASED AND FREE OF ALL IMPURITIES.
- 6. ANY CHANGE MUST BE AUTHORIZED BY AN SC&R ENGINEER.

MATERIAL TYPE: 316 SS

VENDOR ID:

| L | KEV                                | REV DATE  |                      | DESCRIPTION OF CHANGE                               |                                                                                                                               |         | ECN                                                       | BY. | APPR            |
|---|------------------------------------|-----------|----------------------|-----------------------------------------------------|-------------------------------------------------------------------------------------------------------------------------------|---------|-----------------------------------------------------------|-----|-----------------|
|   | REVISIONS                          |           |                      |                                                     |                                                                                                                               |         |                                                           |     |                 |
|   | SC Stainless<br>Cable &<br>Railing |           | .XXX ±.005 OTHERWISE |                                                     | THIS DRAWING IS THE PROPERTY OF STAINLESS CABLE & RAILING AND IS PROTECTED UNDER COPYRIGHT LAW AS AN UNPUBLISHED WORK. IT MAY | TITLE : | Square Tube Deck-<br>mount 36" Tensioner<br>Terminal Post |     |                 |
|   | DRAWN BY.                          | DATE 12.0 |                      | NGULAR ±0.5° SPECIFIED RACTIONAL ±1/32  PROJECT  ** | NOT BE PUBLISHED, COPIED OR REPRODUCED WITHOUT EXPRESS WRITTEN PERMISSION FROM SC&R                                           | DRG NO. | 06-001-01x35.75-D2                                        |     | SHEET<br>1 OF 1 |