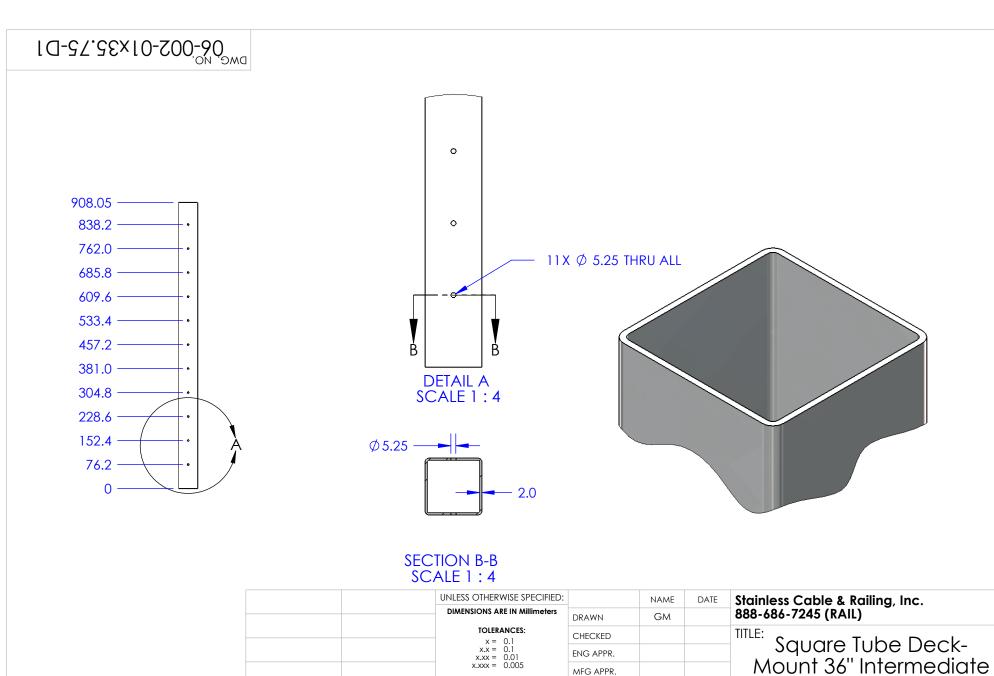

|                                                                                                                                                                                                      |             |         | UNLESS OTHERWISE SPECIFIED:                          |           | NAME | DATE | Stainless Cable & Railing, Inc.             |  |
|------------------------------------------------------------------------------------------------------------------------------------------------------------------------------------------------------|-------------|---------|------------------------------------------------------|-----------|------|------|---------------------------------------------|--|
| PROPRIETARY AND CONFIDENTIAL THE INFORMATION CONTAINED IN THIS DRAWING IS THE SOLE PROPERTY OF STAINLESS CABLE & RAILING, INC. ANY REPRODUCTION IN PART OR AS A WHOLE WITHOUT THE WRITTEN PERMISSION |             |         | x = 0.1<br>x.x = 0.1<br>x.xx = 0.01<br>x.xxx = 0.005 | DRAWN     | GM   |      | Square Tube Deck-<br>Mount 36" Intermediate |  |
|                                                                                                                                                                                                      |             |         |                                                      | CHECKED   |      |      |                                             |  |
|                                                                                                                                                                                                      |             |         |                                                      | ENG APPR. |      |      |                                             |  |
|                                                                                                                                                                                                      |             |         |                                                      | MFG APPR. |      |      |                                             |  |
|                                                                                                                                                                                                      |             |         |                                                      | Q.A.      |      |      | Post                                        |  |
|                                                                                                                                                                                                      |             |         | TOLERANCING PER:  MATERIAL  316 SS                   | COMMENTS: |      |      | SIZE DWG. NO. REV                           |  |
|                                                                                                                                                                                                      | NEXT ASSY   | USED ON | FINISH                                               |           |      |      | <b>A</b> 06-002-01x35.75-D1 A               |  |
| OF STAINLESS CABLE & RAILING, INC. IS PROHIBITED.                                                                                                                                                    | APPLICATION |         | DO NOT SCALE DRAWING                                 |           |      |      | SCALE: 1:20 WEIGHT: SHEET 1 OF 1            |  |
| 5                                                                                                                                                                                                    | 1           |         | 3                                                    |           |      | 2    | 1                                           |  |