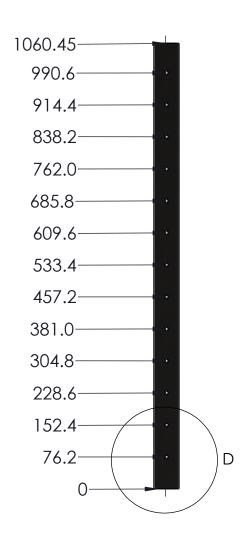

SECTION F-F SCALE 2:9

NOTES: UNLESS OTHERWISE SPECIFIED

- 1. DIMENSIONS ARE IN MM .
- 2. MACHINED SURFACES TO BE 63uIN MAX.
- 3. DO NOT SCALE DRAWING.
- 4. PART TO BE FREE OF BURRS AND SHARP EDGES.
- 5. ALL MATERIAL TO BE CLEAN, DEGREASED AND FREE OF ALL IMPURITIES.
- 6. ANY CHANGE MUST BE AUTHORIZED BY AN SC&R ENGINEER.

MATERIAL TYPE: 316 SS
VENDOR ID:

| REV           | DATE                            |  | DESCRIPTION OF CHANGE        |                                                                                                                                                                                                                   |         | ECN                                                       | BY.   | APPR            |
|---------------|---------------------------------|--|------------------------------|-------------------------------------------------------------------------------------------------------------------------------------------------------------------------------------------------------------------|---------|-----------------------------------------------------------|-------|-----------------|
| REVISIONS     |                                 |  |                              |                                                                                                                                                                                                                   |         |                                                           |       |                 |
| Cal           | Stainless<br>Cable &<br>Railing |  | TOLERANCES  UNLESS OTHERWISE | THIS DRAWING IS THE PROPERTY OF STAINLESS CABLE & RAILING AND IS PROTECTED UNDER COPYRIGHT LAW AS AN UNPUBLISHED WORK. IT MAY NOT BE PUBLISHED, COPIED OR REPRODUCED WITHOUT EXPRESS WRITTEN PERMISSION FROM SC&R | TITLE : | Square Tube Deck-<br>mount 42" Tensioner<br>Terminal Post |       |                 |
| DRAWN BY. DAT |                                 |  | PROJECT                      |                                                                                                                                                                                                                   | DRG NO. | 06-001-01x41                                              | 75-D2 | SHEET<br>1 OF 1 |