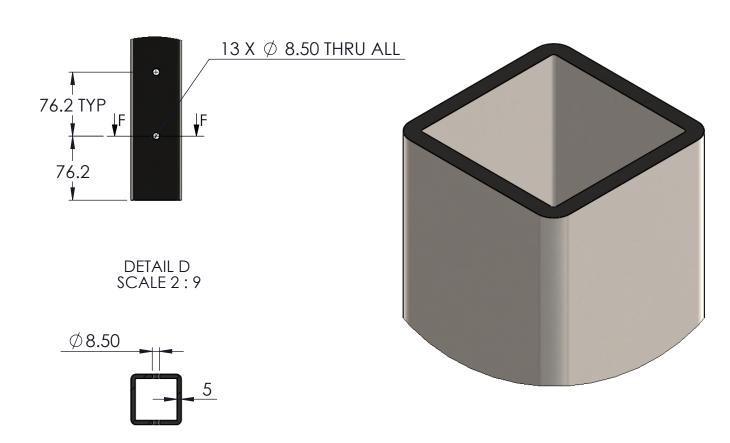

SECTION F-F SCALE 2:9

NOTES: UNLESS OTHERWISE SPECIFIED

- 1. DIMENSIONS ARE IN MM .
- 2. MACHINED SURFACES TO BE 63uIN MAX.
- 3. DO NOT SCALE DRAWING.
- 4. PART TO BE FREE OF BURRS AND SHARP EDGES.
- 5. ALL MATERIAL TO BE CLEAN, DEGREASED AND FREE OF ALL IMPURITIES.
- 6. ANY CHANGE MUST BE AUTHORIZED BY AN SC&R ENGINEER.

MATERIAL TYPE: 316 SS
VENDOR ID:

| REV           | DATE                            |  | DESCRIPTION OF CHANGE        |                                                                                                                                                                                                                   |         | ECN                                                       | BY.   | APPR            |
|---------------|---------------------------------|--|------------------------------|-------------------------------------------------------------------------------------------------------------------------------------------------------------------------------------------------------------------|---------|-----------------------------------------------------------|-------|-----------------|
| REVISIONS     |                                 |  |                              |                                                                                                                                                                                                                   |         |                                                           |       |                 |
| Cal           | Stainless<br>Cable &<br>Railing |  | TOLERANCES  UNLESS OTHERWISE | THIS DRAWING IS THE PROPERTY OF STAINLESS CABLE & RAILING AND IS PROTECTED UNDER COPYRIGHT LAW AS AN UNPUBLISHED WORK. IT MAY NOT BE PUBLISHED, COPIED OR REPRODUCED WITHOUT EXPRESS WRITTEN PERMISSION FROM SC&R | TITLE : | Square Tube Deck-<br>mount 42" Tensioner<br>Terminal Post |       |                 |
| DRAWN BY. DAT |                                 |  | PROJECT                      |                                                                                                                                                                                                                   | DRG NO. | 06-001-01x41                                              | 75-D2 | SHEET<br>1 OF 1 |