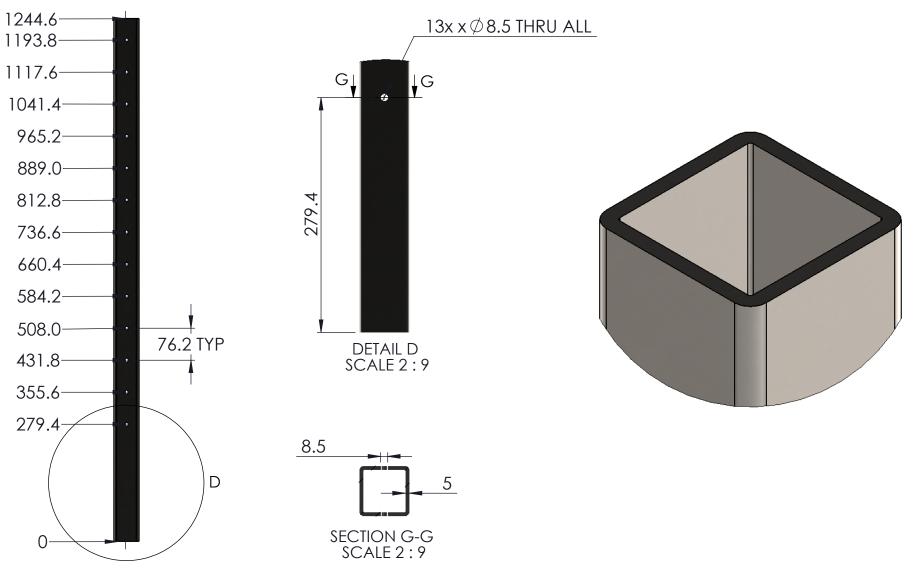

NOTES: UNLESS OTHERWISE SPECIFIED

I. DIMENSIONS ARE IN MM.

- 2. MACHINED SURFACES TO BE 63uIN MAX.
- 3. DO NOT SCALE DRAWING.
- 4. PART TO BE FREE OF BURRS AND SHARP EDGES.
- 5. ALL MATERIAL TO BE CLEAN, DEGREASED AND FREE OF ALL IMPURITIES.
- 6. ANY CHANGE MUST BE AUTHORIZED BY AN SC&R ENGINEER.

MATERIAL TYPE: 316 SS

VENDOR ID:

|  | REV                                               | DAT | DATE DESCRIPT                                                                                                 |  | ION OF CHANGE                                                                                                                                                                                                     |         | ECN                                                         | BY.     | APPR            |
|--|---------------------------------------------------|-----|---------------------------------------------------------------------------------------------------------------|--|-------------------------------------------------------------------------------------------------------------------------------------------------------------------------------------------------------------------|---------|-------------------------------------------------------------|---------|-----------------|
|  | REVISIONS                                         |     |                                                                                                               |  |                                                                                                                                                                                                                   |         |                                                             |         |                 |
|  | Steinless Cable & Railing  DRAWN BY. PA DATE 12.0 |     | TOLERANCES  .XX ±.01 UNLESS  .XXX ±.005 OTHERWISE ANGULAR ±0.5* SPECIFIED FRACTIONAL ±1/32  PROJECT  1.13  ** |  | THIS DRAWING IS THE PROPERTY OF STAINLESS CABLE & RAILING AND IS PROTECTED UNDER COPYRICHT LAW AS AN UNPUBLISHED WORK. IT MAY NOT BE PUBLISHED, COPIED OR REPRODUCED WITHOUT EXPRESS WRITTEN PERMISSION FROM SC&R | TITLE : | Square Tube Fascia-<br>mount 36" Tensioner<br>Terminal Post |         |                 |
|  |                                                   |     |                                                                                                               |  |                                                                                                                                                                                                                   | DRG NO. | 06-001-01x43.                                               | .75-D2F | SHEET<br>1 OF 1 |