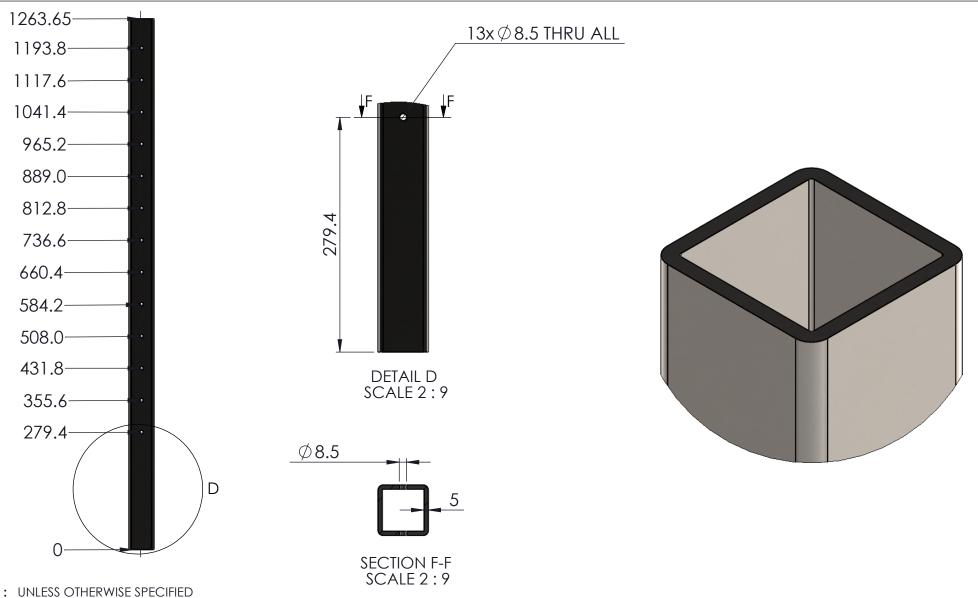

**NOTES:** UNLESS OTHERWISE SPECIFIED

- DIMENSIONS ARE IN MM.
- MACHINED SURFACES TO BE 63uIN MAX.
- 3. DO NOT SCALE DRAWING.
- PART TO BE FREE OF BURRS AND SHARP EDGES.
- ALL MATERIAL TO BE CLEAN, DEGREASED AND FREE OF ALL IMPURITIES.
- ANY CHANGE MUST BE AUTHORIZED BY AN SC&R ENGINEER.

MATERIAL TYPE: 316 SS VENDOR ID:

|  | REV                                               | DATE DESCRIPT |                                                                    | DESCRIPTI | ION OF CHANGE                                                                                                                                                                                                     |         | ECN                                                         | BY. | APPR            |
|--|---------------------------------------------------|---------------|--------------------------------------------------------------------|-----------|-------------------------------------------------------------------------------------------------------------------------------------------------------------------------------------------------------------------|---------|-------------------------------------------------------------|-----|-----------------|
|  | REVISIONS                                         |               |                                                                    |           |                                                                                                                                                                                                                   |         |                                                             |     |                 |
|  | Steinless Cable & Railing  DRAWN BY. PA DATE 12.0 |               | .XX ±.01 UNLESS<br>.XXX ±.005 OTHERWISE<br>ANGULAR +0.5° SPECIFIED |           | THIS DRAWING IS THE PROPERTY OF STAINLESS CABLE & RAILING AND IS PROTECTED UNDER COPYRIGHT LAW AS AN UNPUBLISHED WORK. IT MAY NOT BE PUBLISHED, COPIED OR REPRODUCED WITHOUT EXPRESS WRITTEN PERMISSION FROM SC&R | TITLE : | Square Tube Fascia-<br>mount 42" Tensioner<br>Terminal Post |     |                 |
|  |                                                   |               |                                                                    |           |                                                                                                                                                                                                                   | DRG NO. | 116_11111111111111111111111111111111111                     |     | SHEET<br>1 OF 1 |