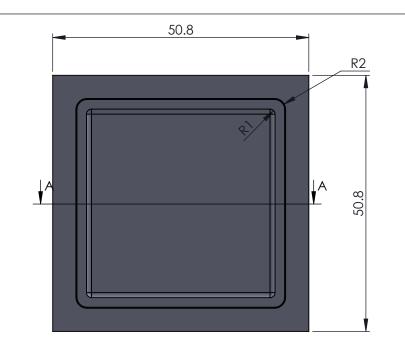

SCALE 2:1.5

NOTES: UNLESS OTHERWISE SPECIFIED

DIMENSIONS ARE IN INCHES (MM).

MACHINED SURFACES TO BE 63uln MAX. 2.

- DO NOT SCALE DRAWING. 3.
- 4. PART TO BE FREE OF BURRS AND SHARP EDGES.
- ALL MATERIAL TO BE CLEAN, DEGREASED AND FREE OF ALL IMPURITIES.
- ANY CHANGE MUST BE AUTHORIZED BY AN SC&R ENGINEER.

MATERIAL TYPE: 316 SS

REV DESCRIPTION OF CHANGE DATE **REVISIONS** THIS DRAWING IS THE PROPERTY TITLE: OF STAINLESS CABLE & RAILING

Stainless Cable & Railing

DATE

DRAWN BY.

PA

**TOLERANCES** .XX ±.01 UNLESS .XXX ±.005 OTHERWISE ANGULAR ±0.5° SPECIFIED FRACTIONAL ±1/32

PROJECT

AND IS PROTECTED UNDER COPYRIGHT LAW AS AN UNPUBLISHED WORK, IT MAY NOT BE PUBLISHED, COPIED OR REPRODUCED WITHOUT EXPRESS WRITTEN PERMISSION FROM SC&R

SS SQUARE TERMINAL POST END CAP

**ECN** 

DRG NO.

SHEET 04-130-01 1 OF 1

BY.

**APPR** 

VENDOR ID: