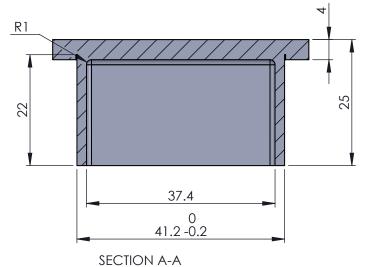

SCALE 2:1.5

NOTES: UNLESS OTHERWISE SPECIFIED

DIMENSIONS ARE IN INCHES (MM).

MACHINED SURFACES TO BE 63uln MAX. 2.

- DO NOT SCALE DRAWING. 3.
- 4. PART TO BE FREE OF BURRS AND SHARP EDGES.
- ALL MATERIAL TO BE CLEAN, DEGREASED AND FREE OF ALL IMPURITIES.
- ANY CHANGE MUST BE AUTHORIZED BY AN SC&R ENGINEER.

MATERIAL TYPE: 316 SS

REV DESCRIPTION OF CHANGE DATE **REVISIONS** THIS DRAWING IS THE PROPERTY TITLE: OF STAINLESS CABLE & RAILING

Stainless Cable & Railing

DATE

DRAWN BY.

PA

**TOLERANCES** .XX ±.01 UNLESS .XXX ±.005 OTHERWISE ANGULAR ±0.5° SPECIFIED FRACTIONAL ±1/32

PROJECT

AND IS PROTECTED UNDER COPYRIGHT LAW AS AN UNPUBLISHED WORK, IT MAY NOT BE PUBLISHED, COPIED OR REPRODUCED WITHOUT EXPRESS WRITTEN PERMISSION FROM SC&R

SS SQUARE TERMINAL POST END CAP

**ECN** 

DRG NO.

SHEET 04-130-01 1 OF 1

BY.

**APPR** 

VENDOR ID: