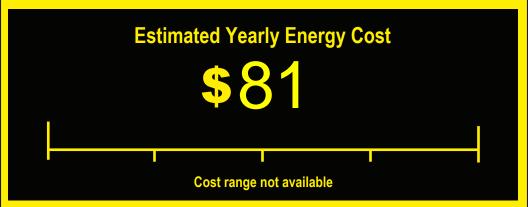

- Your cost will depend on your utility rates and use.
- Cost range based only on models of similar capacity with automatic defrost, side-mounted freezer, through-the-door-ice-service
- Estimated energy cost based on a national average electricity cost of 12 cents per kWh.
  PART NO. A02022093 ftC.gov/energy