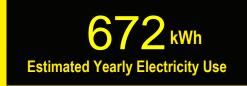

## ENERGYGUI Refrigerator-Freezer

- Automatic Defrost
- Side-Mounted Freezer
- Through-the-Door-Ice-Service

Compare ONLY to other labels with yellow numbers. Labels with yellow numbers are based on the same test procedures.