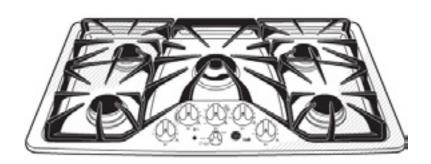

### **Features and Benefits**

- Deep-recessed cooktop Deep-recessed cooktop contains spills in one area that's easy to wipe clean
- Sealed cooktop burners Burner elements are sealed to the cooktop to keep foods and liquid contained on the cooktop, making cleaning painless
- 20,000 BTU tri-ring burner Three-in-one burner is designed for accelerated boiling and gentle simmering
- Non-stick griddle Prepare pancakes, eggs, bacon and more on the large, non-stick surface
- Precise Simmer burner Allows for low, even heat distribution that is ideal delicate foods and sauces
- LED backlit knobs Sleek LED backlit knobs indicate when burners are on
- Heavy cast grates Premium cast iron grates deliver the highest level of cooktop performance
- Model CGP650SETSS Stainless Steel