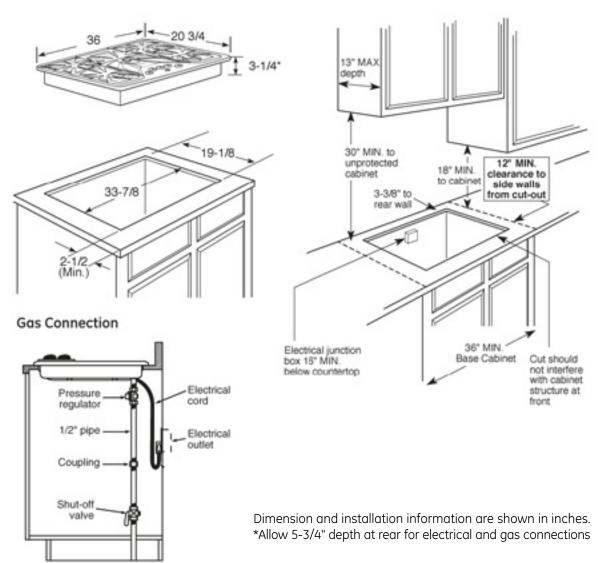

### **Dimensions and Installation Information**

**AGA Requirement:** All gas cooktop models require 7/16" free area below cooktop height to combustible material. Requires 18" minimum from countertop to adjacent overhead cabinets.

**Note:** If installing with a GE Profile<sup>™</sup> Telescopic Downdraft System, consult both cooktop and downdraft installation instructions packed with product before installing. Cooktop gas/electric supply may need to be re-routed to install downdraft.

#### Installation With Single Wall Oven Information:

30" Gas Cooktops are approved for use over select GE 27" and 30" Wall Ovens and Warming Drawers. 30" and 36" Gas cooktops are approved for use over select 30" Wall Ovens and Warming Drawers. Refer to cooktop and wall oven/warming drawer installation instructions packed with product for current dimensional data.

**Installation Information:** Before installing, consult installation instructions, packed with product, for current dimensional data.

For answers to your Monogram,® GE Profile™ or GE® appliance questions, visit our website at geappliances.com or call GE Answer Center® service, 800.626.2000.