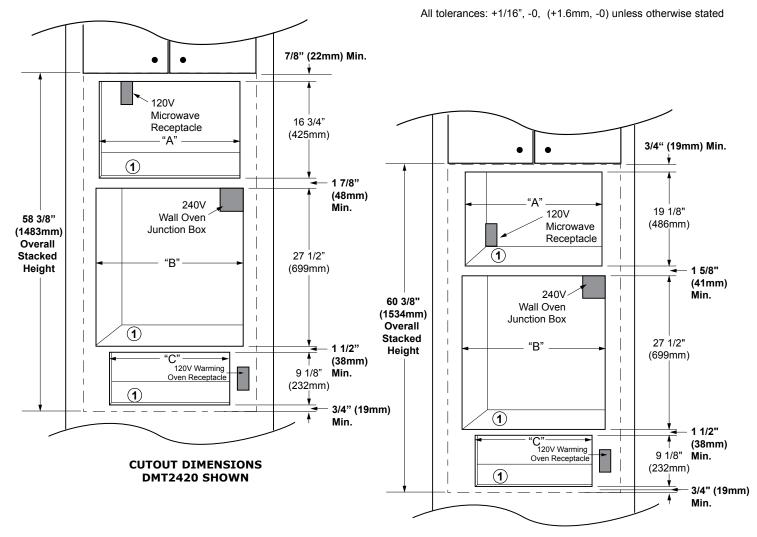

## CUTOUT DIMENSIONS DCM24 SHOWN

| Microwave<br>Model No. | "A" Cutout Width |
|------------------------|------------------|
| DMT2420 w/Trim Kit     | 24 3/8" (619mm)  |
| DCM24 w/ACTK27         | 25 1/4" (641mm)  |
| DCM24 w/ACTK30         | 28 1/4" (718mm)  |
| DCM24 w/ACTK36         | 25" (635mm)      |

| Wall Oven<br>Models | "B" Cutout Width |
|---------------------|------------------|
| Single 27"          | 25 1/2" (648mm)  |
| Single 30"          | 28 1/2" (724mm)  |
| Single 36"          | 34 1/2" (876mm)  |

| Warming<br>Oven<br>Models | "C" Cutout Width |
|---------------------------|------------------|
| 27"                       | 25 1/2" (648mm)  |
| 30"                       | 28 1/2" (724mm)  |
| 36"                       | 34 3/8" (873mm)  |

## NOTE:

- 1. 3/4" (19mm) support platform (flush with cutout).
- 2. See individual appliance Planning Guide pages to determine overlays.
- 3. Spacing between appliances and drawers/doors shown is minimum required to allow for ventilation and prevent scrapping. Additional space may need to be added for appearance.