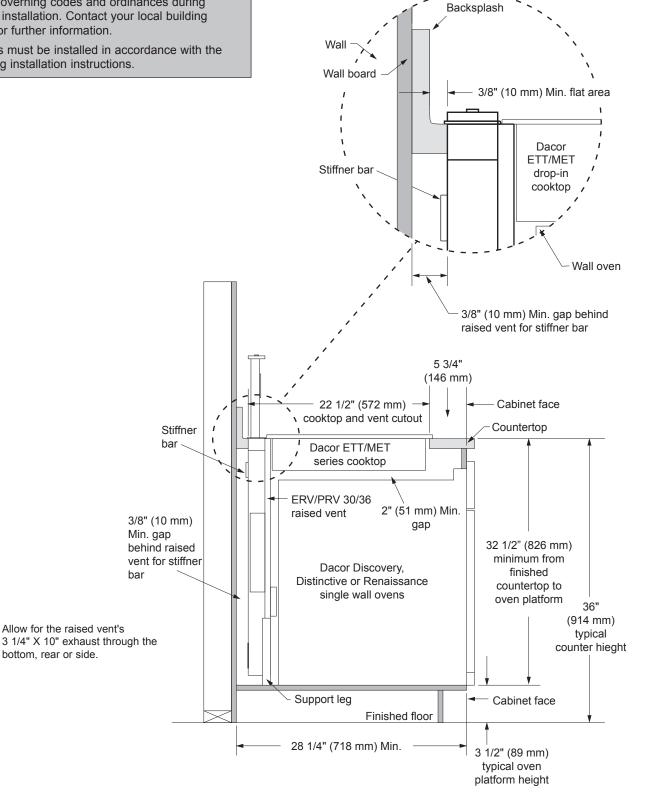

## ETT/MET Drop-In Electric Cooktop, **ERV/PRV** Raised Vent, Single Wall Oven

GUIDE

All tolerances: +1/16", -0, (+1.6 mm, -0) unless otherwise stated

- Observe all governing codes and ordinances during planning and installation. Contact your local building department for further information.
- All appliances must be installed in accordance with the accompanying installation instructions.

## **CUTAWAY SIDE VIEW**

Specifications are subject to change without notice. See installation instructions for additional details.