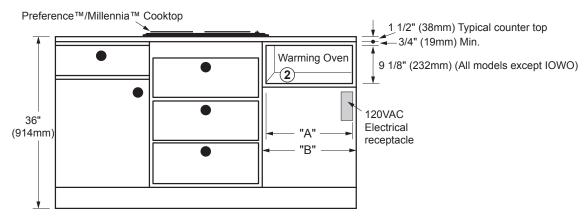

## Warming Drawer/ **Drop-In Cooktop**

1/1

**PLANNING GUIDE** 

PREFERENCE™/ MILLENNIA™ COOKTOP WITH WARMING OVEN

| Models | "A" Cabinet Cutout Width | "B" Min.<br>Cabinet Width |
|--------|--------------------------|---------------------------|
| 24"    | 22 1/2" (572mm)          | 24" (610mm)               |
| 27"    | 25 1/2" (648mm)          | 27" (686mm)               |
| 30"    | 28 1/2" (724mm)          | 30" (762mm)               |
| 36"    | 34 1/2" (876mm)          | 36" (914mm)               |

## NOTES:

- 24" (610mm) minimum interior cabinet depth. 1.
- 3/4" (19mm) support platform (flush with cutout).
- See individual appliance planning guide pages for overlay dimensions.
- Spacing shown is the bare minimum required to ventilation and to prevent scrapping of doors and drawers. Additional spacing may be required for appearance.