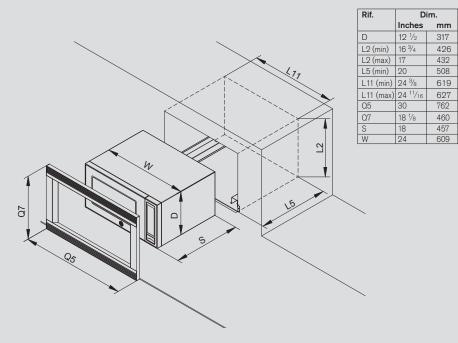

## Electrical

120V, 60 Hz, 13.8 Amps (Microwave)

mm

317

426 432

508

Installation with frame FR30PROB