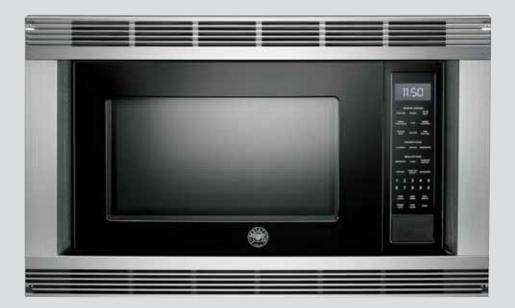

## **BERTAZZONI** 30" MICROWAVE OVEN

Complete your Bertazzoni integrated kitchen with the new versatile and easy-to-use Bertazzoni Built-in Microwave Oven. With family-size capacity of 2 cubic-feet, this oven features 10 power levels, multiple cooking modes, timer and sensors for reheating and defrosting.

The design and finish of the Bertazzoni Microwave Oven and its dedicated built-in trim kit make it suitable for use with built-in ovens, cooktops and ventilation hoods from either the Bertazzoni Design Series or the Bertazzoni Professional Series.

## Microwave 30 MO 30 STANE

| Features                      |                         |
|-------------------------------|-------------------------|
| Power levels                  | 10                      |
| Cook time function            | yes                     |
| Sensor reheat, defrost, cook  | yes                     |
| Preset cooking modes function | yes                     |
| Child lock                    | yes                     |
| Basik cook                    | 1100W                   |
| Sensor cooking programs       | 3                       |
| Certification                 | CSA                     |
| Warranty                      | 2 years parts and labor |
| Oven                          |                         |
| Capacity                      | 2.0 Cubic Feet          |
| Finish                        | Black (painted)         |
| Turn table                    | yes                     |
| Turntable diameter            | 16"                     |